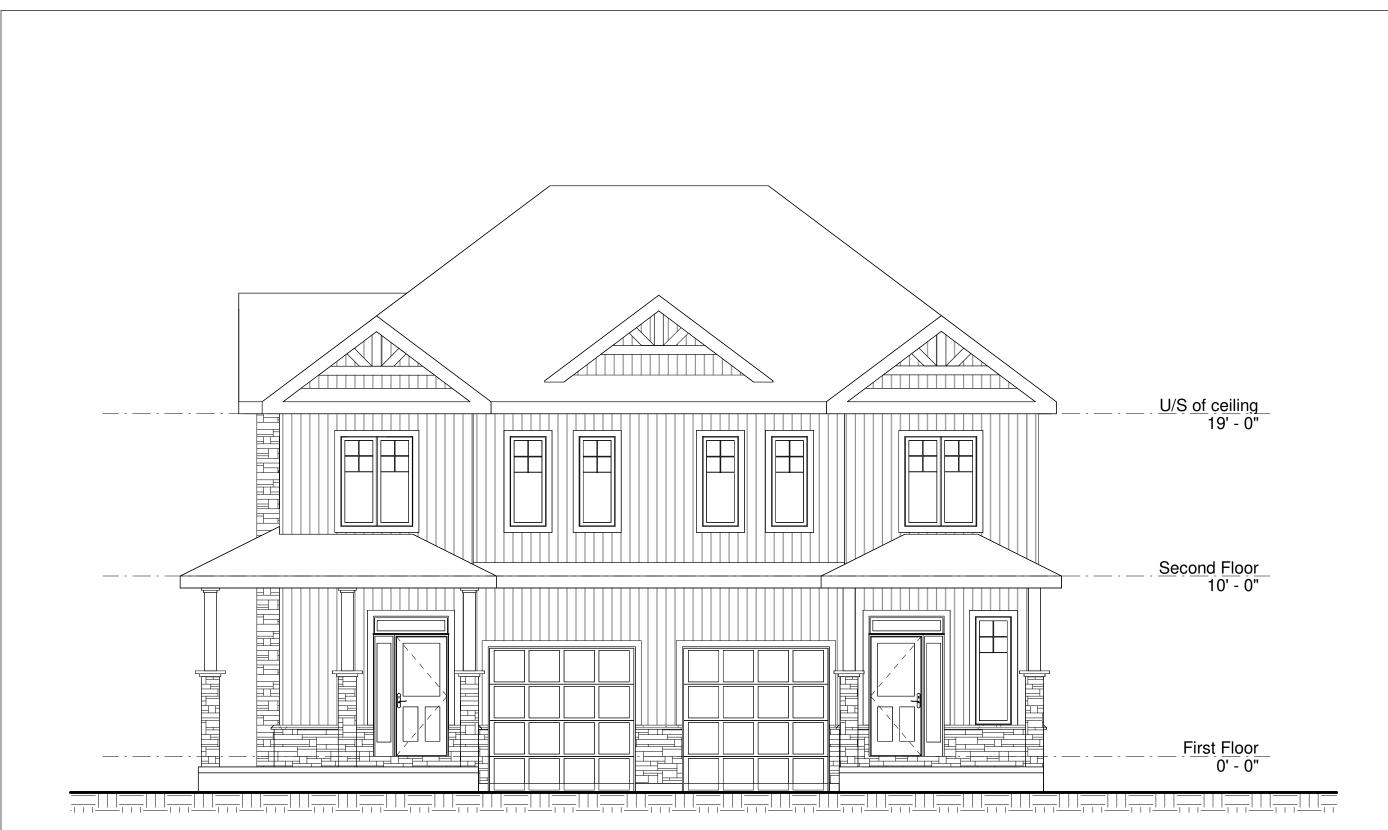

Front Elevation 3/16" = 1'-0"

| No. | Description       | Date              |
|-----|-------------------|-------------------|
| 1   | Issued for Review | Sept. 29,<br>2023 |
|     |                   |                   |
|     |                   |                   |
|     |                   |                   |
|     |                   |                   |

## Front Elevation

| Project number | 223021         |
|----------------|----------------|
| Date           | Sept. 29, 2023 |
| Drawn by       | DC             |
| Checked by     | RJ             |

A1.0