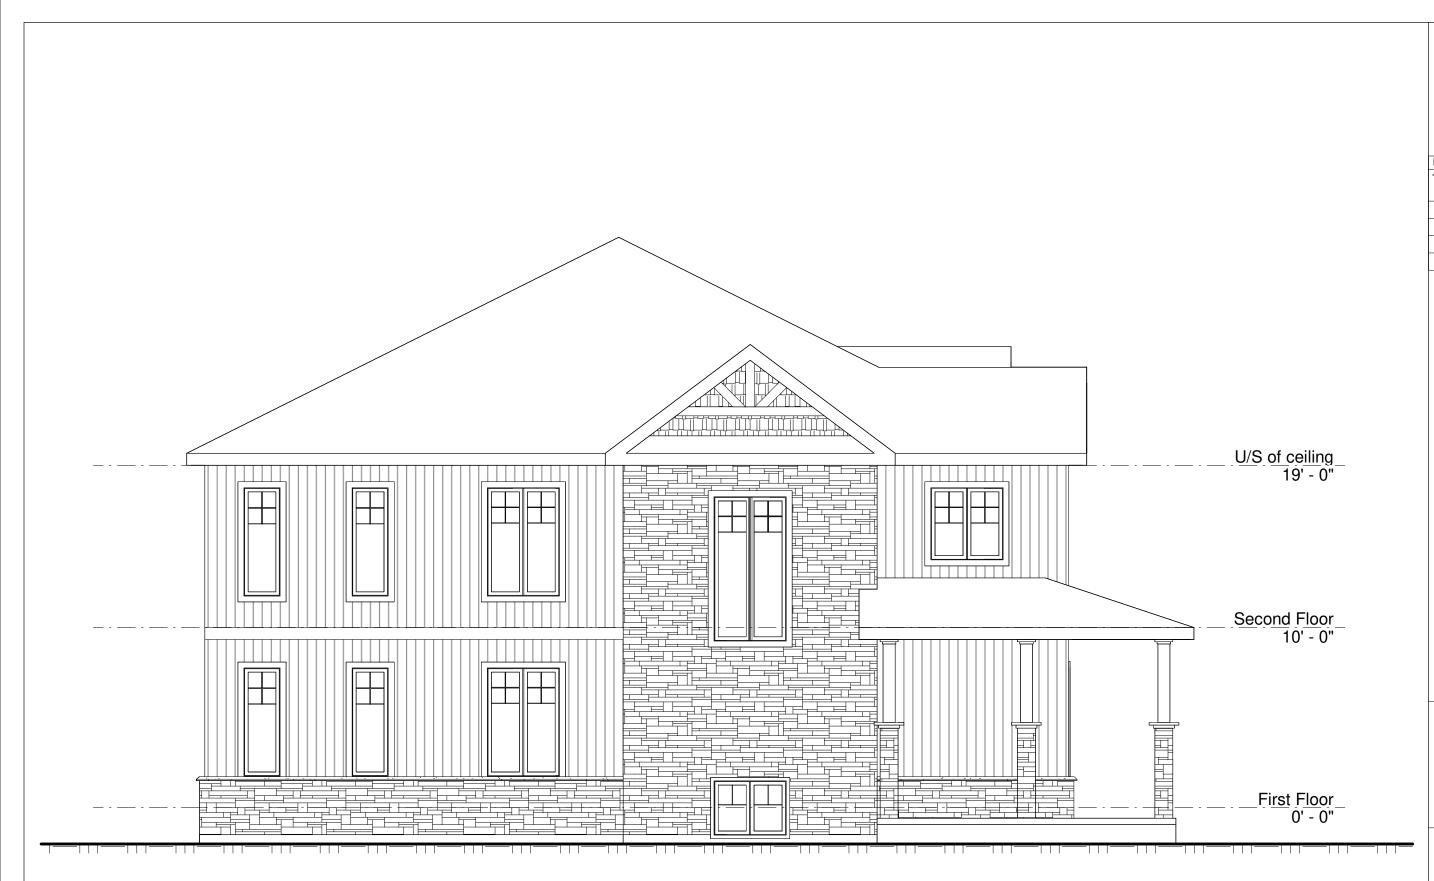

Scale 3/16" = 1'-0"

Side Elevation
3/16" = 1'-0"

| No. | Description       | Date              |  |  |
|-----|-------------------|-------------------|--|--|
| 1   | Issued for Review | Sept. 29,<br>2023 |  |  |
|     |                   |                   |  |  |
|     |                   |                   |  |  |
|     |                   |                   |  |  |
|     |                   |                   |  |  |

### Side Elevation

| Project number | 223021         |
|----------------|----------------|
| Date           | Sept. 29, 2023 |
| Drawn by       | DC             |
| Checked by     | RJ             |
|                |                |