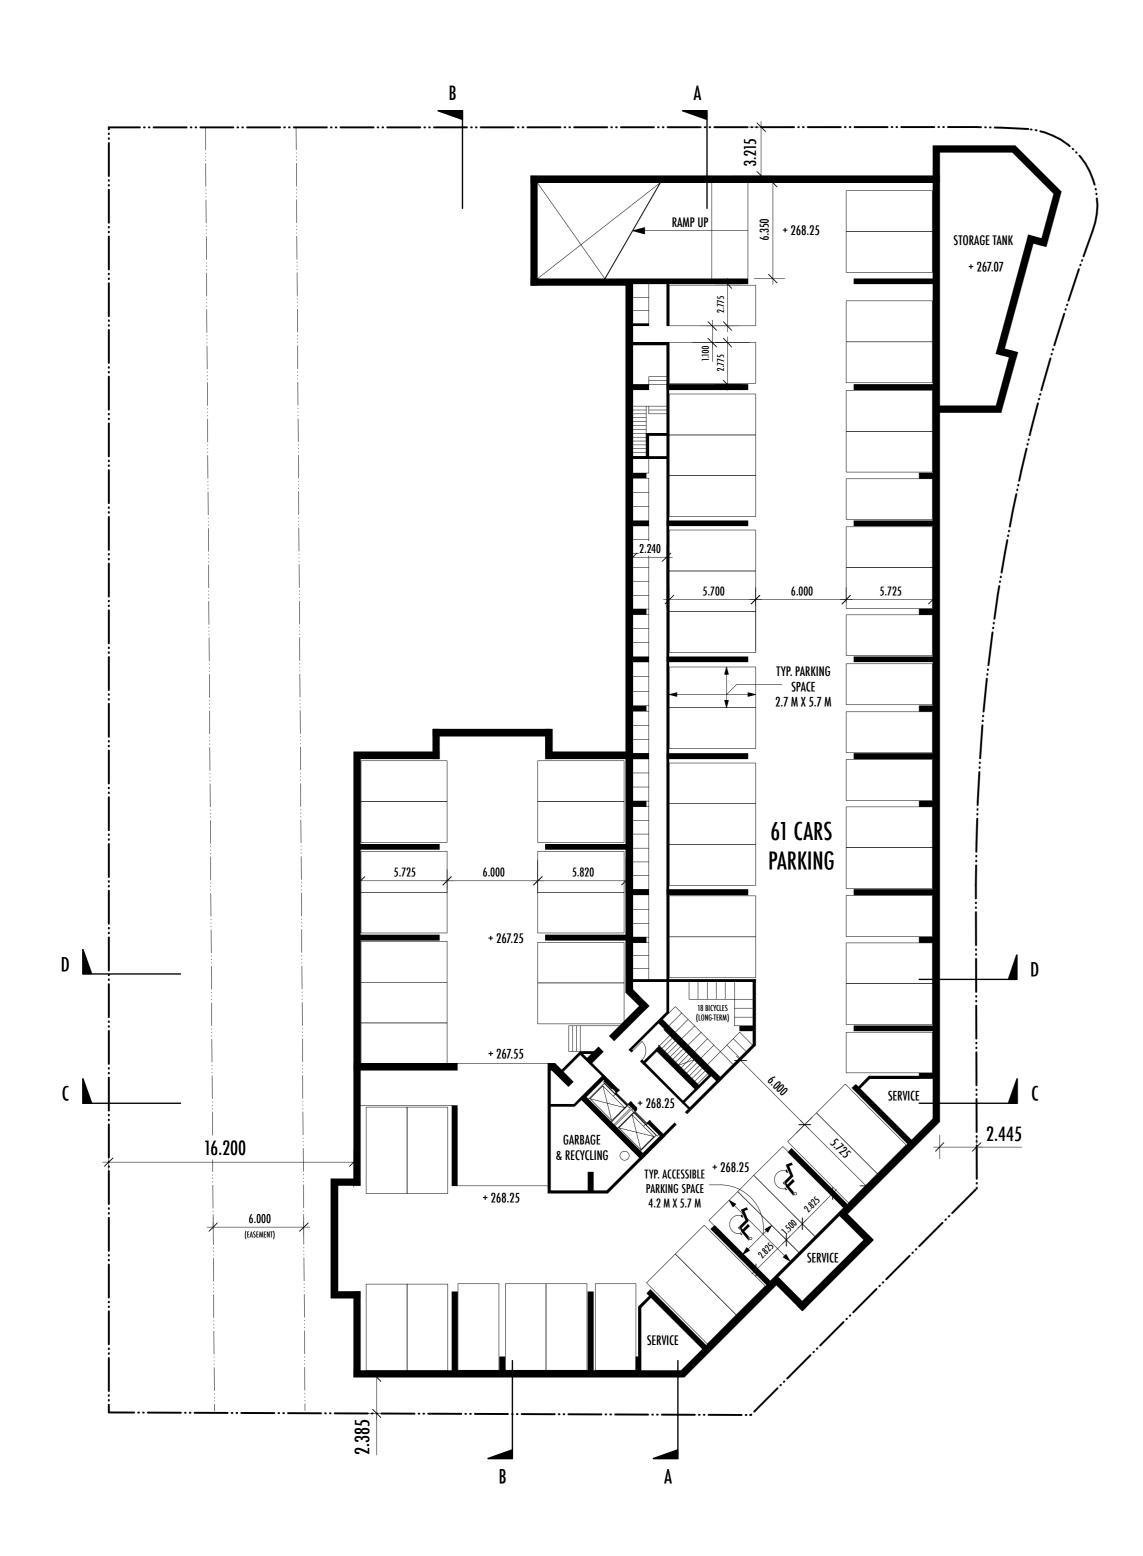

## **BASEMENT PLAN**

BASEMENT LEVEL = 61 CARS

## **GROUND FLOOR PLAN**

**8 RESIDENTIAL UNITS** 



| n     | ey Plan   |                             |
|-------|-----------|-----------------------------|
| 1 (   | cy i iaii |                             |
| Issue | Date      | Description                 |
| 01    | DEC 22/20 | OWNER REVIEW & COORDINATION |
| 02    | APR 26/21 | OWNER REVIEW                |
| 03    | JUN 29/21 | REVIEW & COORDINATION       |
|       |           |                             |
|       |           |                             |
|       |           |                             |
|       |           |                             |
|       |           |                             |
|       |           |                             |
|       |