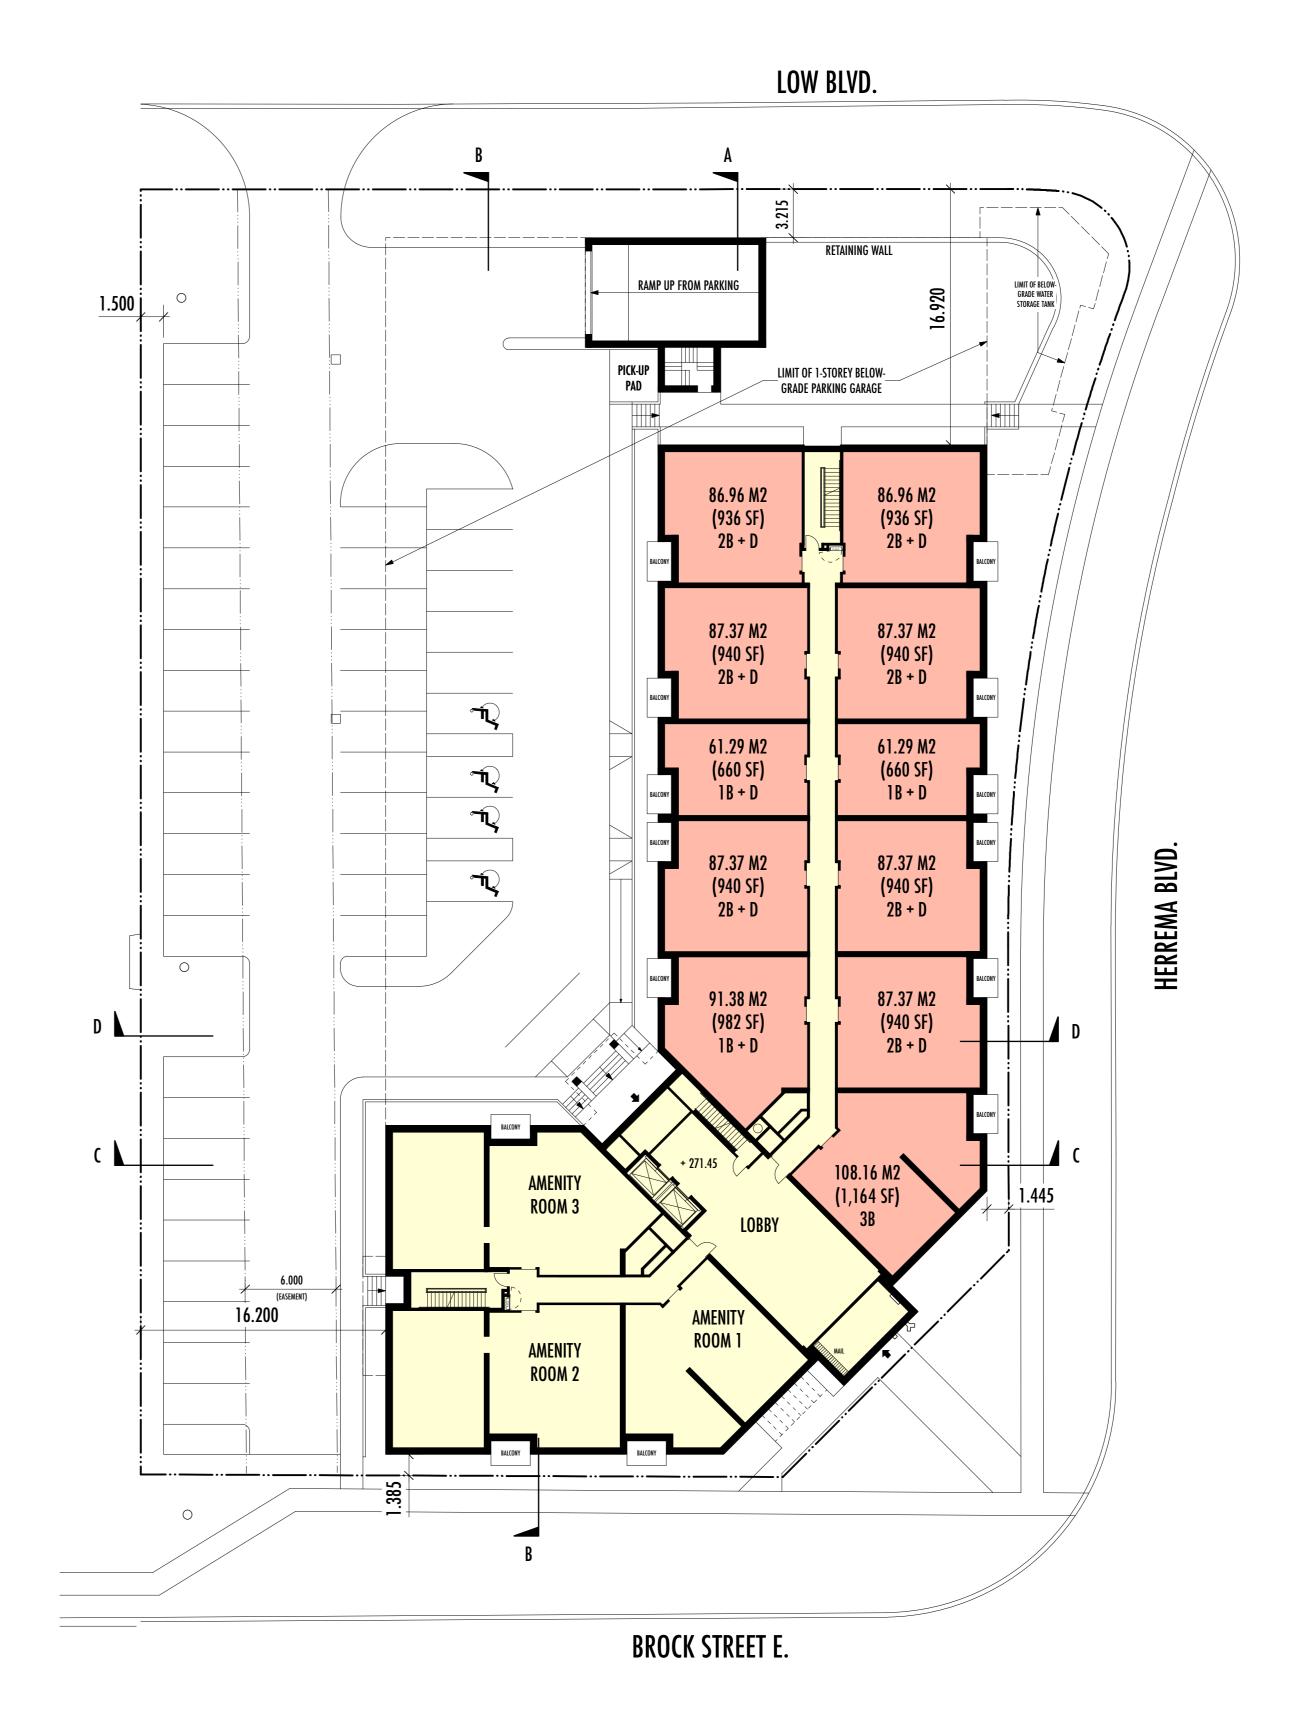

## **GROUND FLOOR PLAN**

11 RESIDENTIAL UNITS

**Basement Plan Ground Floor Plan** 

Condominium Residences

OWNER: Evendale Developments, 905 904 2261

Brock St. E. & Herrema Blvd., Uxbridge, Ontario

OWNER REVIEW & COORDINATION