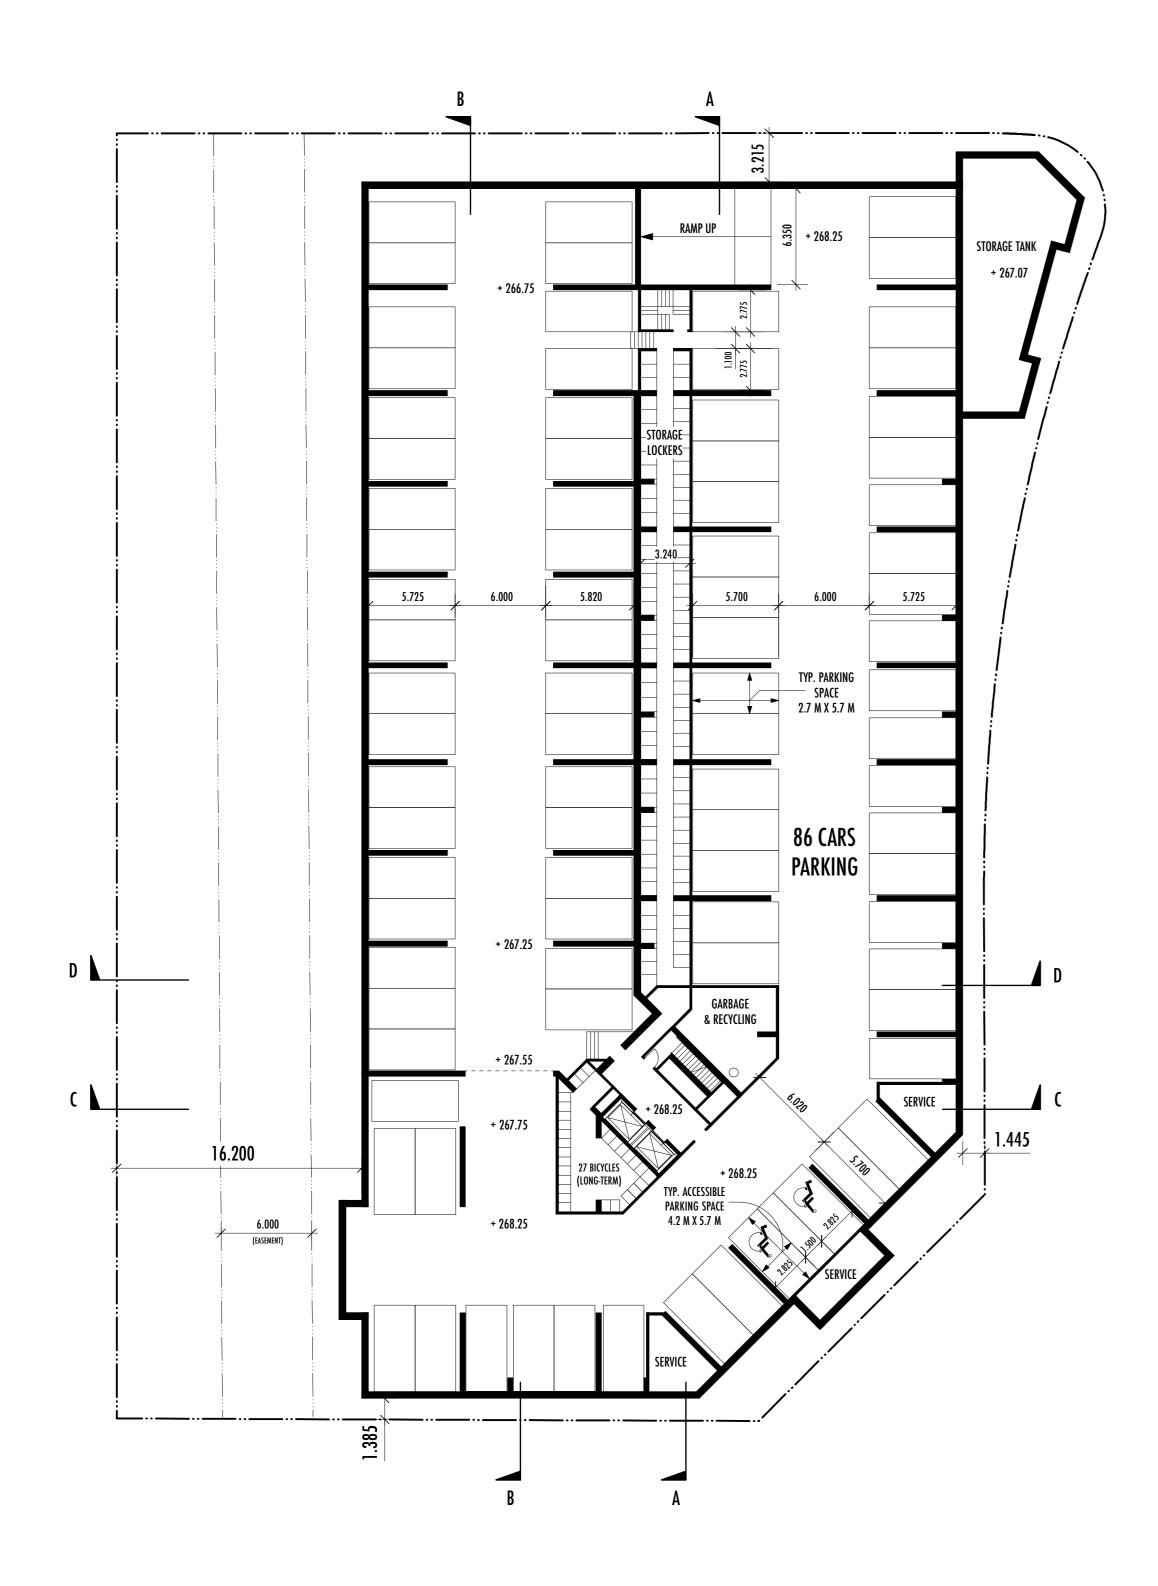

**BASEMENT PLAN** 

BASEMENT LEVEL = 86 CARS



## **GROUND FLOOR PLAN**

11 RESIDENTIAL UNITS

**Basement Plan Ground Floor Plan** 

Condominium Residences

OWNER: Evendale Developments, 905 904 2261

Brock St. E. & Herrema Blvd., Uxbridge, Ontario

OWNER REVIEW & COORDINATION

J.M.
Drawn by
J.M.
Checked by

DECEMBER 22, 2020

Block 8

A101

Key Plan

DEC 22/20 OWNER REVIEW & COORDINATION

**ARCHITECT'S INSTRUCTIONS:** 

THE CONTRACTOR MUST CHECK AND VERIFY ALL

DRAWING DIMENSIONS ON THE SITE BEFORE AND DURING CONSTRUCTION, AND REPORT TO THE ARCHITECT ANY DISCREPANCIES PRIOR TO COMMENCING WORK.

DRAWINGS ARE NOT TO BE SCALED FOR PURPOSES OF CONSTRUCTION.

ALL CONSTRUCTION DOCUMENTS ISSUED BY THE ARCHITECT ARE THE COPYRIGHT OF THE ARCHITECT AND MUST BE RETURNED UPON REQUEST.

REPRODUCTIO