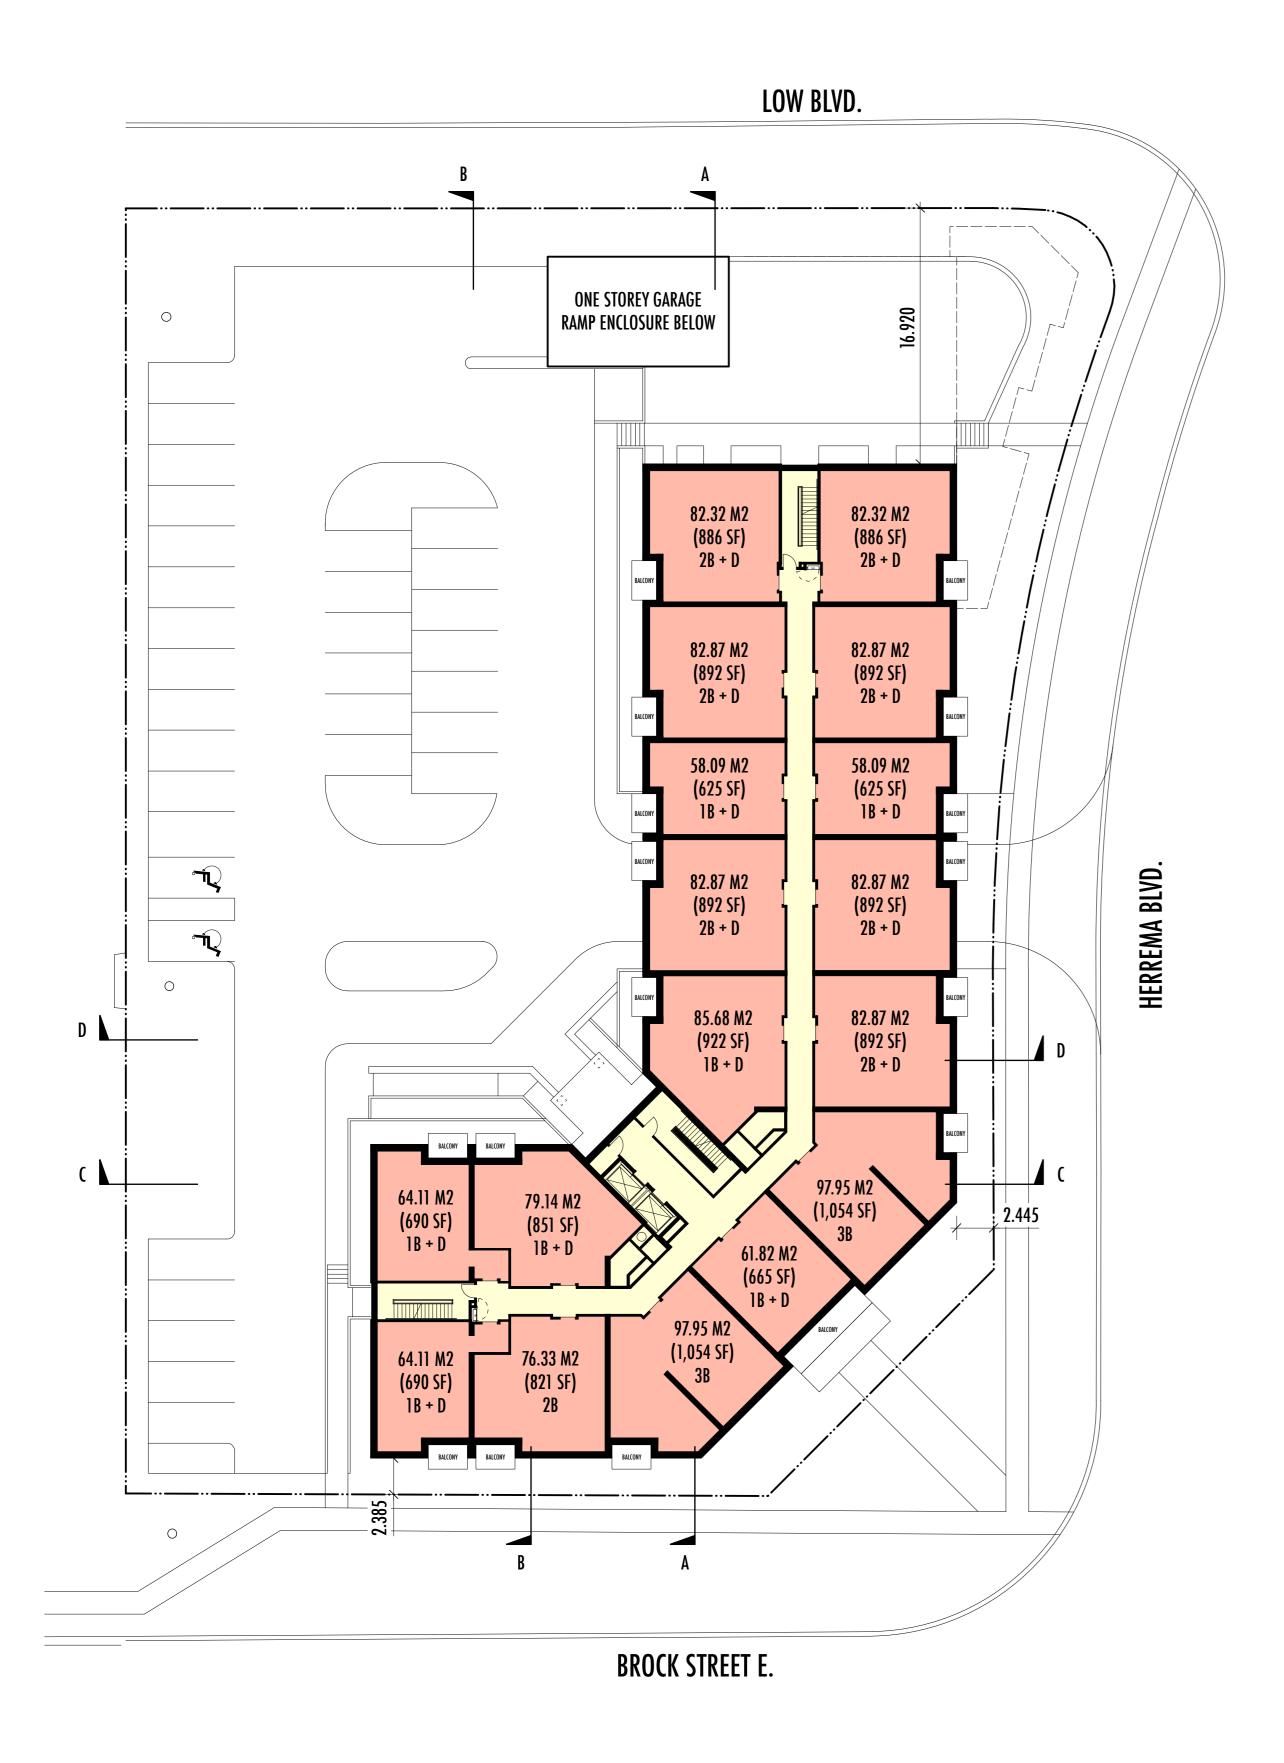

## SECOND TO FOURTH FLOOR PLAN

17 RESIDENTIAL UNITS X 3 = 51 UNITS

| Issue | Date      | Description                 |
|-------|-----------|-----------------------------|
| 01    | DEC 22/20 | OWNER REVIEW & COORDINATION |
| 02    | APR 26/21 | OWNER REVIEW                |
| 03    | JUN 29/21 | REVIEW & COORDINATION       |
|       |           |                             |
|       |           |                             |
|       |           |                             |
|       |           |                             |
|       |           |                             |
|       |           |                             |
|       |           |                             |
|       |           |                             |
|       |           |                             |
|       |           |                             |
|       |           |                             |
|       |           |                             |
|       |           |                             |

## Block 8

Condominium Residences

Brock St. E. & Herrema Blvd., Uxbridge, Ontario
OWNER: Evendale Developments, 905 904 2261

2nd to 4th Floor Plan

Drawing Title

A102