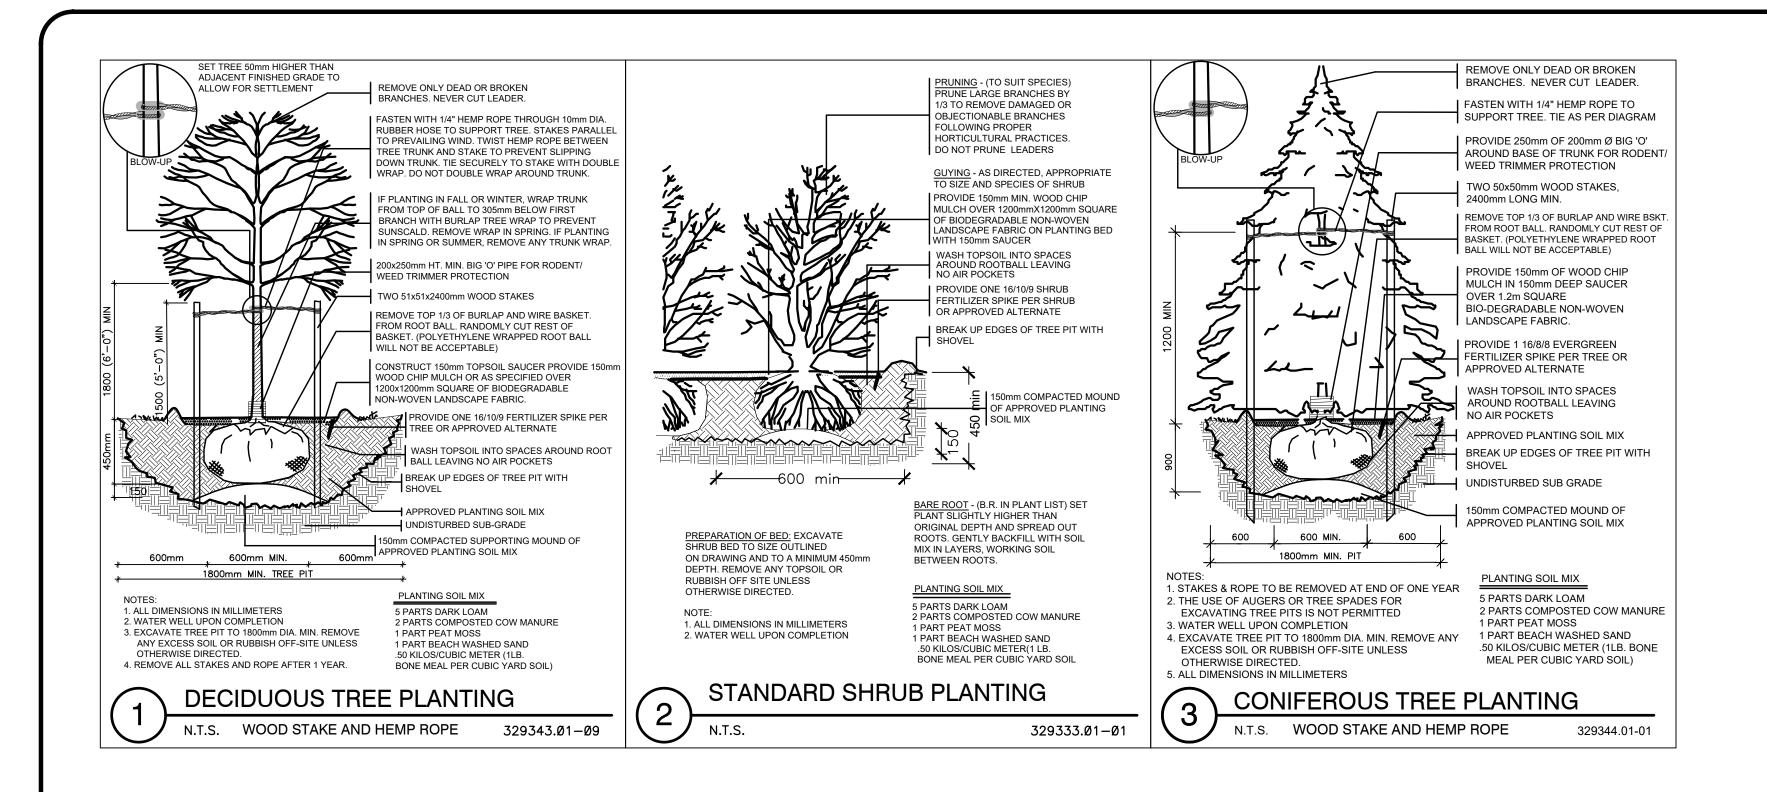

| PROJECT:                         |                    |             |
|----------------------------------|--------------------|-------------|
| 150 CEMETERY RD.<br>UXBRIDGE, ON |                    |             |
| DRAWING:                         | DETAILS            |             |
| DRAWN BY:                        | SCALE:<br>AS SHOWN | I D         |
| CHECKED BY:<br>HJK               | DATE: 2021-08-27   | L-U DRAWING |
| JOB NO.:                         | 2021-082           | 2 of 2      |