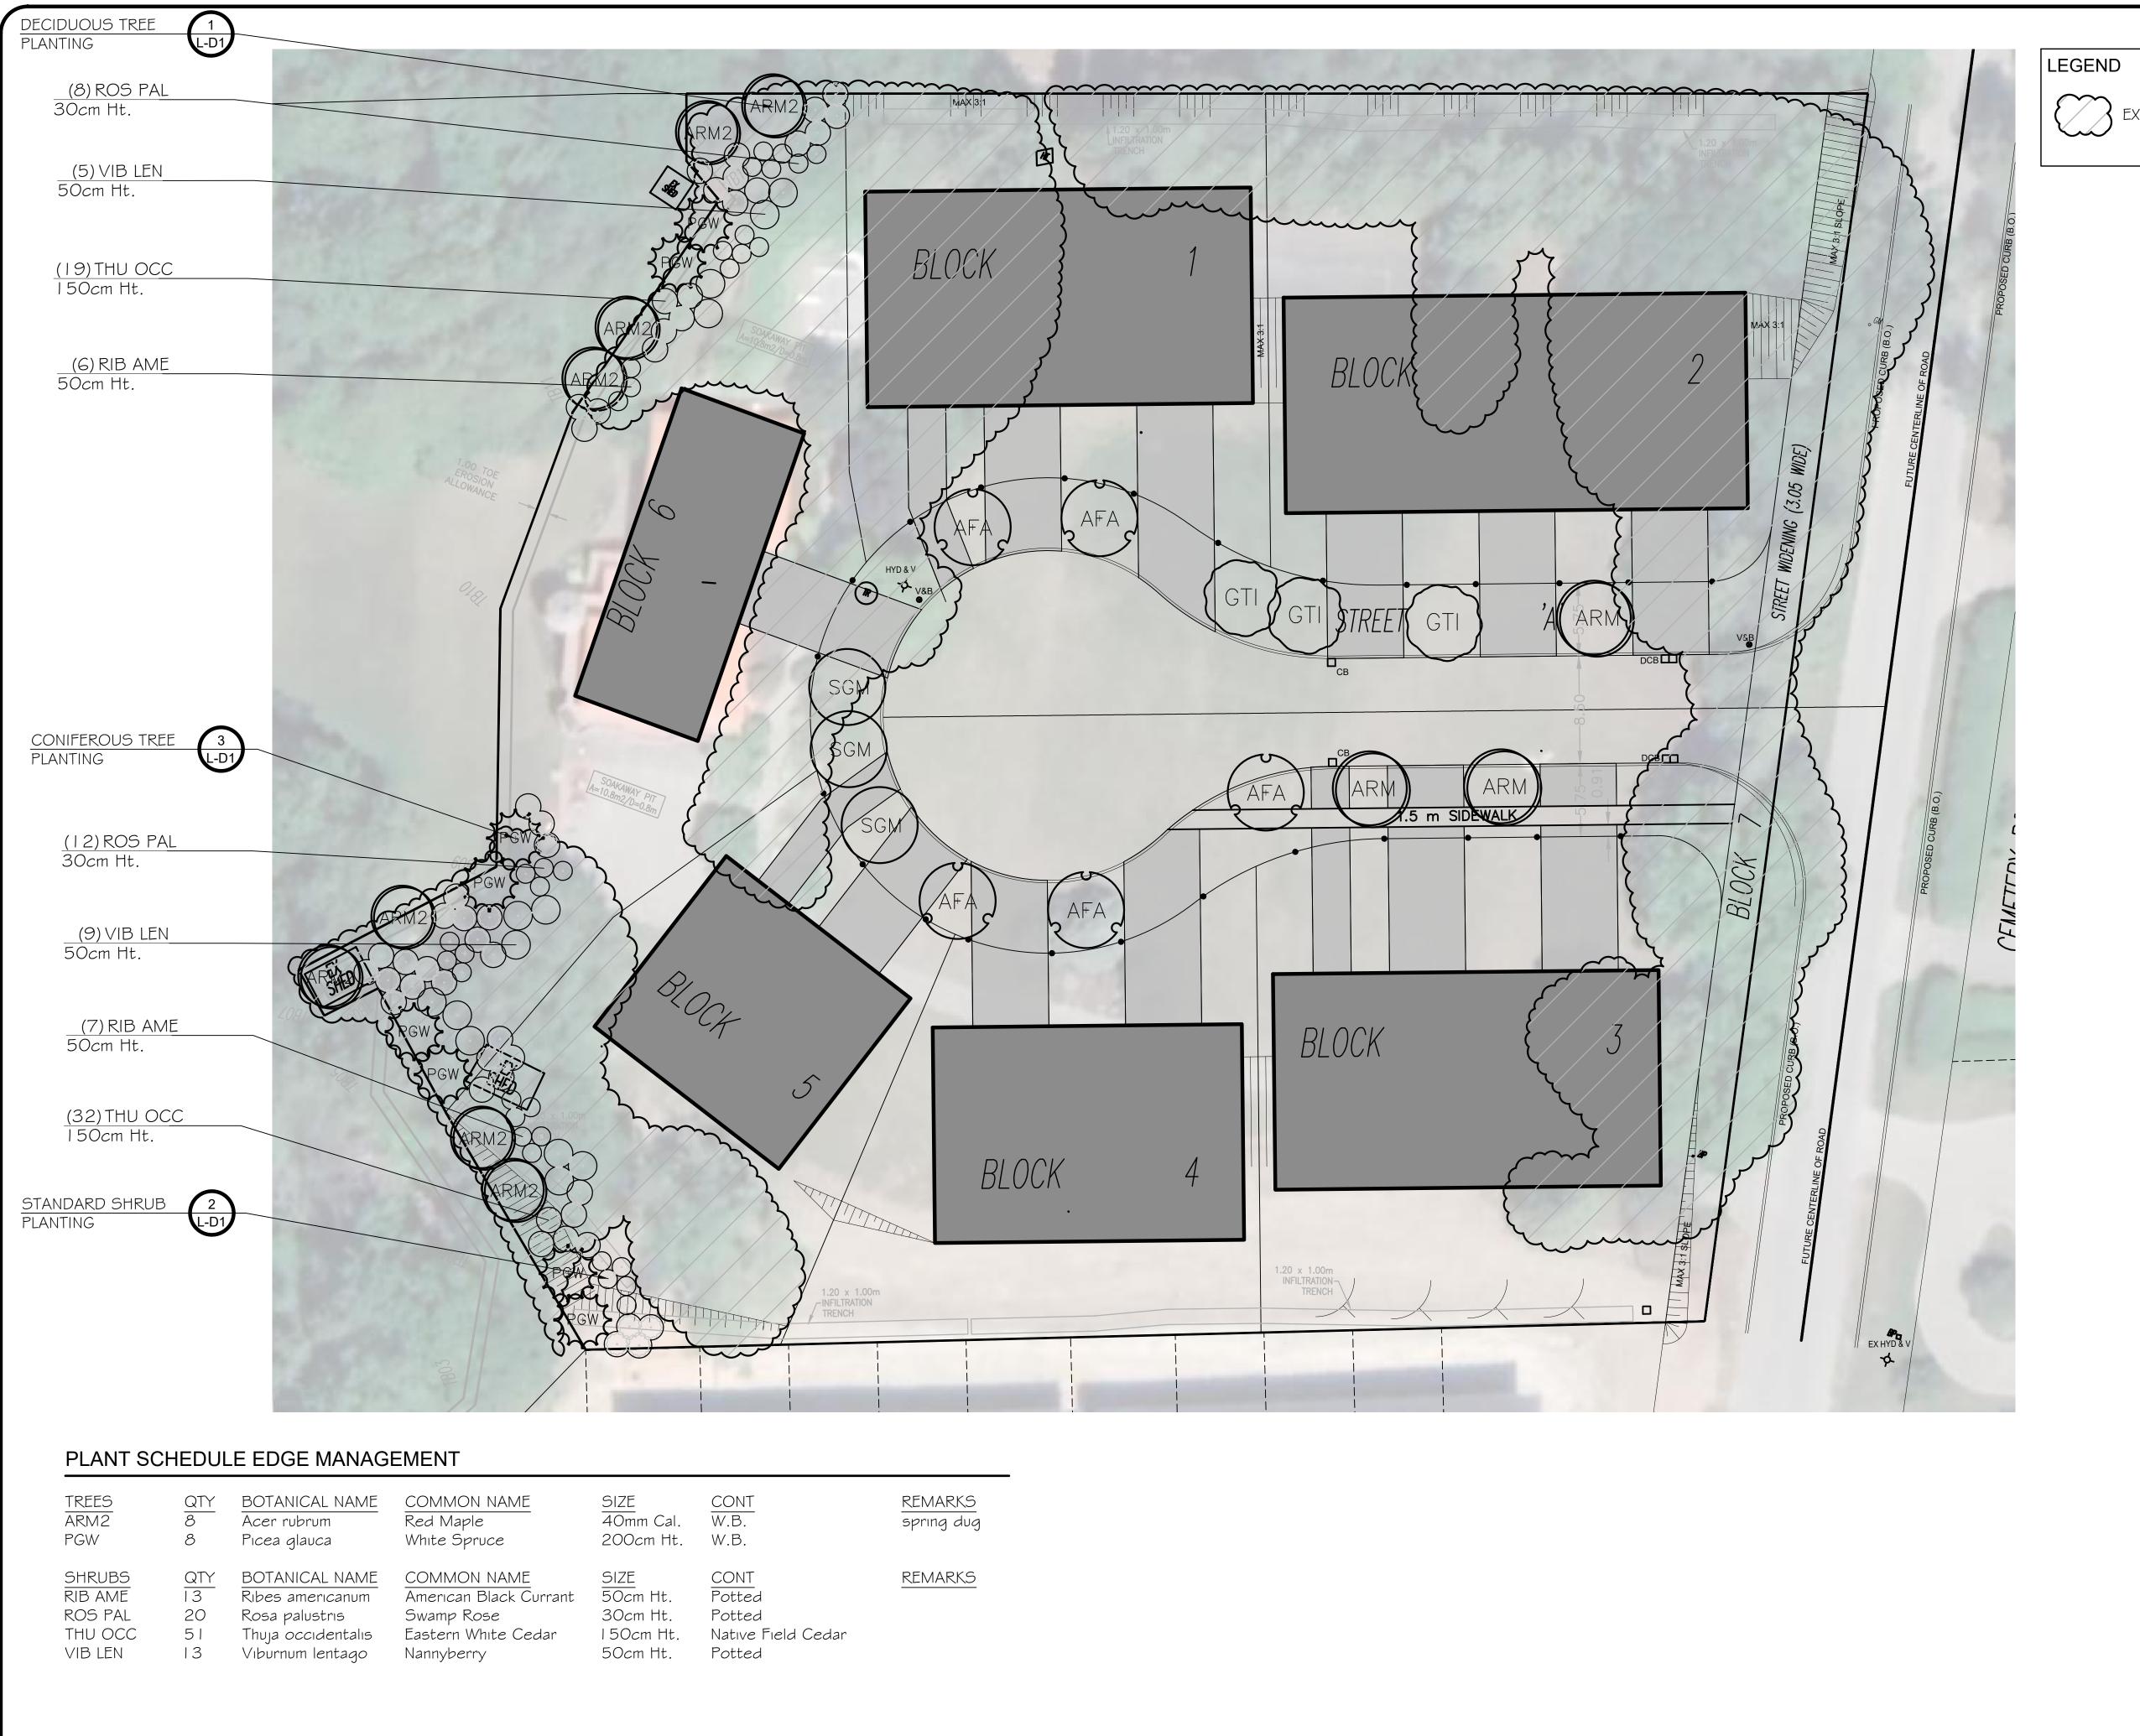

| 150 CEMETERY R<br>UXBRIDGE, ON |
|--------------------------------|
| DRAWING:                       |
| EDGE MANAGEMENT / VEGE         |
| MANAGEMENT AND ENHANG          |

**GETATION** NCEMENT

1:250 HJK 2021-08-27 2 of 2 2021-082