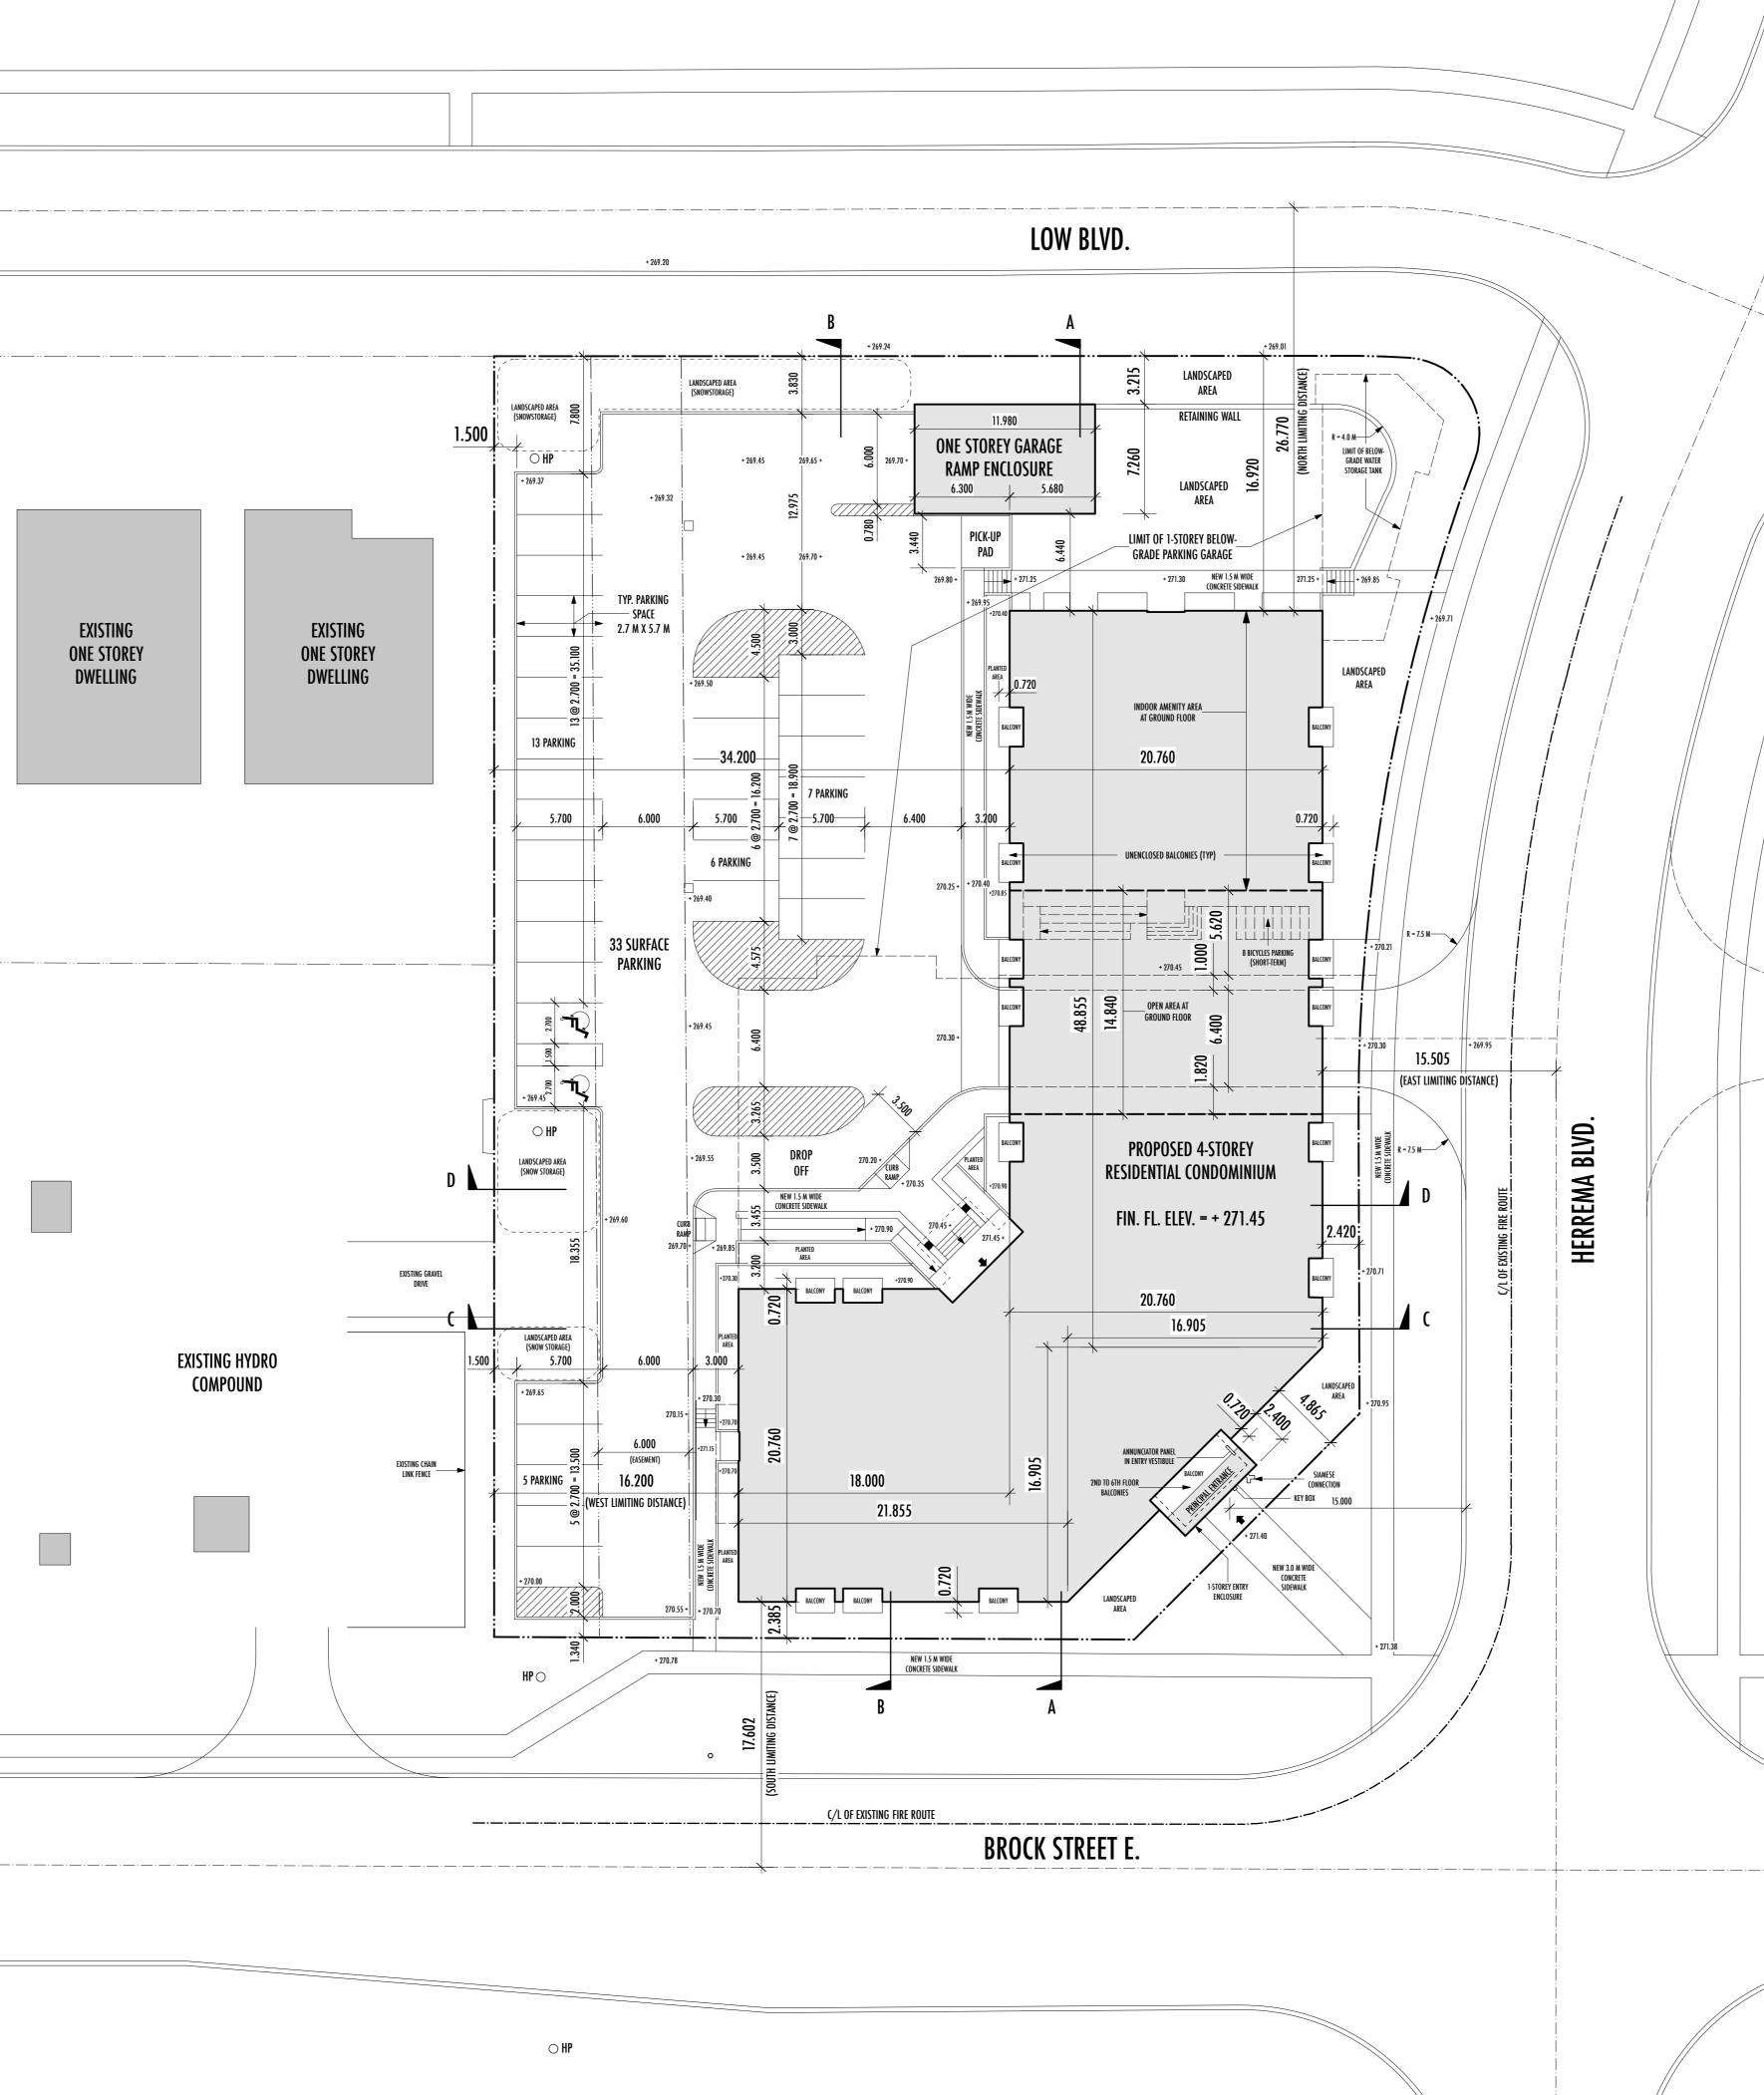

## ONTARIO BUILDING CODE DATA

|                                               | ONTARIO BOILDING CODE DATA |                                                                                                                                                                                                                                                                                                                                                                           |                             |                        |                        |       |  |  |
|-----------------------------------------------|----------------------------|---------------------------------------------------------------------------------------------------------------------------------------------------------------------------------------------------------------------------------------------------------------------------------------------------------------------------------------------------------------------------|-----------------------------|------------------------|------------------------|-------|--|--|
| PROJECT:<br>CONDOMINIUM RESIDENCE DEVELOPMENT |                            |                                                                                                                                                                                                                                                                                                                                                                           |                             |                        |                        |       |  |  |
|                                               | BR                         | CATION:<br>OCK STREET E. AND HERREMA BLVD.<br>BRIDGE, ONTARIO                                                                                                                                                                                                                                                                                                             |                             |                        |                        |       |  |  |
|                                               |                            | PROJECT DESCRIPTION:<br>NEW RESIDENTIAL CONDOMINIUM BUILDING<br>BUILDING HEIGHT = 14.65 M (4 STOREYS)                                                                                                                                                                                                                                                                     | DIV. B PART 3               |                        |                        |       |  |  |
|                                               | 2                          | MAJOR OCCUPANCY:<br>RESIDENTIAL OCCUPANCY - GROUP C                                                                                                                                                                                                                                                                                                                       | B 3.1.2.1(1)                |                        |                        |       |  |  |
|                                               | 3                          | BUILDING AREA:<br>EXISTING (0.0) + NEW (1,642.20) = TOTAL 1,642.20 SQ.M.                                                                                                                                                                                                                                                                                                  | A 1.4.1.2                   |                        |                        |       |  |  |
|                                               | 4                          | GROSS AREA:<br>EXISTING (0.0) + NEW (5,933.76) = TOTAL 5,933.76 SQ.M.                                                                                                                                                                                                                                                                                                     | A 1.4.1.2                   |                        |                        |       |  |  |
|                                               | 5                          | NUMBER OF STOREYS:<br>ABOVE GRADE = 4 STOREYS, BELOW GRADE = 1 STOREY                                                                                                                                                                                                                                                                                                     | B 3.2.1.1 & A 1.4.1.2       |                        |                        |       |  |  |
|                                               | 6                          | NUMBER OF STREETS / FIRE FIGHTER ACCESS:<br>FACING 1 STREET                                                                                                                                                                                                                                                                                                               | B 3.2.2.10 & B 3.2.5        |                        |                        |       |  |  |
|                                               | 7                          | BUILDING CLASSIFICATION:<br>3.2.2.45, GROUP C, UP TO 4 STOREYS, SPRINKLERED                                                                                                                                                                                                                                                                                               | В 3.2.2.20 - В 3.2.2.83     |                        |                        |       |  |  |
|                                               | 8                          | SPRINKLER SYSTEM PROPOSED:<br>FULLY SPRINKLERED                                                                                                                                                                                                                                                                                                                           | B 3.2.2.43 & B 3.2.1.5      |                        |                        |       |  |  |
|                                               | 9                          | STANDPIPE REQUIRED:<br>YES                                                                                                                                                                                                                                                                                                                                                | В 3.2.9                     |                        |                        | 1.500 |  |  |
|                                               | 10                         | FIRE ALARM REQUIRED:<br>YES                                                                                                                                                                                                                                                                                                                                               | B 3.2.4                     |                        |                        |       |  |  |
|                                               | 11                         | WATER SERVICE / SUPPLY IS ADEQUATE:<br>YES                                                                                                                                                                                                                                                                                                                                | B 3.2.5.7                   |                        |                        |       |  |  |
|                                               | 12                         | HIGH BUILDING:<br>NO                                                                                                                                                                                                                                                                                                                                                      | B 3.2.6                     |                        |                        |       |  |  |
|                                               |                            | PERMITTED CONSTRUCTION:<br>COMBUSTIBLE AND NON-COMBUSTIBLE<br>ACTUAL CONSTRUCTION:<br>NON-COMBUSTIBLE                                                                                                                                                                                                                                                                     | В 3.2.2.20 - В 3.2.2.83     | EVICTING               | EVICTING               |       |  |  |
|                                               | 14                         | MEZZANINE AREA(S):<br>TOTAL = 0 SQ.M.                                                                                                                                                                                                                                                                                                                                     | B 3.2.1.1(3) - B 3.2.1.1(8) | EXISTING<br>ONE STOREY | EXISTING<br>ONE STOREY |       |  |  |
|                                               | 15                         | OCCUPANT LOAD:<br>BASEMENT (F3): 2,186.18 M2 / 46 = 48 PERSONS<br>GROUND FLOOR (A2): 0 PERSONS (RESIDENTS ONLY)<br>GROUND FLOOR (C): 28 PERSONS<br>SECOND FLOOR (C): 58 PERSONS<br>THIRD FLOOR (C): 58 PERSONS<br>FOURTH FLOOR (C): 58 PERSONS<br>TOTAL = 250 PERSONS                                                                                                     | B 3.1.16                    | DWELLING               | DWELLING               |       |  |  |
|                                               | 16                         | BARRIER FREE DESIGN:<br>YES                                                                                                                                                                                                                                                                                                                                               | B 3.8                       |                        |                        | !     |  |  |
|                                               | 17                         | HAZARDOUS SUBSTANCES:<br>NO                                                                                                                                                                                                                                                                                                                                               | B 3.3.1.2 & B 3.3.1.19      |                        |                        | İ     |  |  |
|                                               | 18                         | REQUIRED FIRE-RESISTANCE RATINGS:<br>GROUND FLOOR ASSEMBLY FRR = 1.5 HR. (3.3.5.6)<br>FLOOR ASSEMBLIES FRR = 1.0 HR.<br>ROOF ASSEMBLIES FRR = 0 HR.<br>MEZZANINE ASSEMBLIES FRR = 1.0 HR.<br>GROUND FLOOR SUPPORTING MEMBERS FRR = 1.5 HR.<br>FLOOR SUPPORTING MEMBERS FRR = 1.0 HR.<br>ROOF SUPPORTING MEMBERS FRR = 0 HR.<br>MEZZANINE SUPPORTING MEMBERS FRR = 1.0 HR. | B 3.2.2.43 & B 3.2.1.4      |                        |                        |       |  |  |