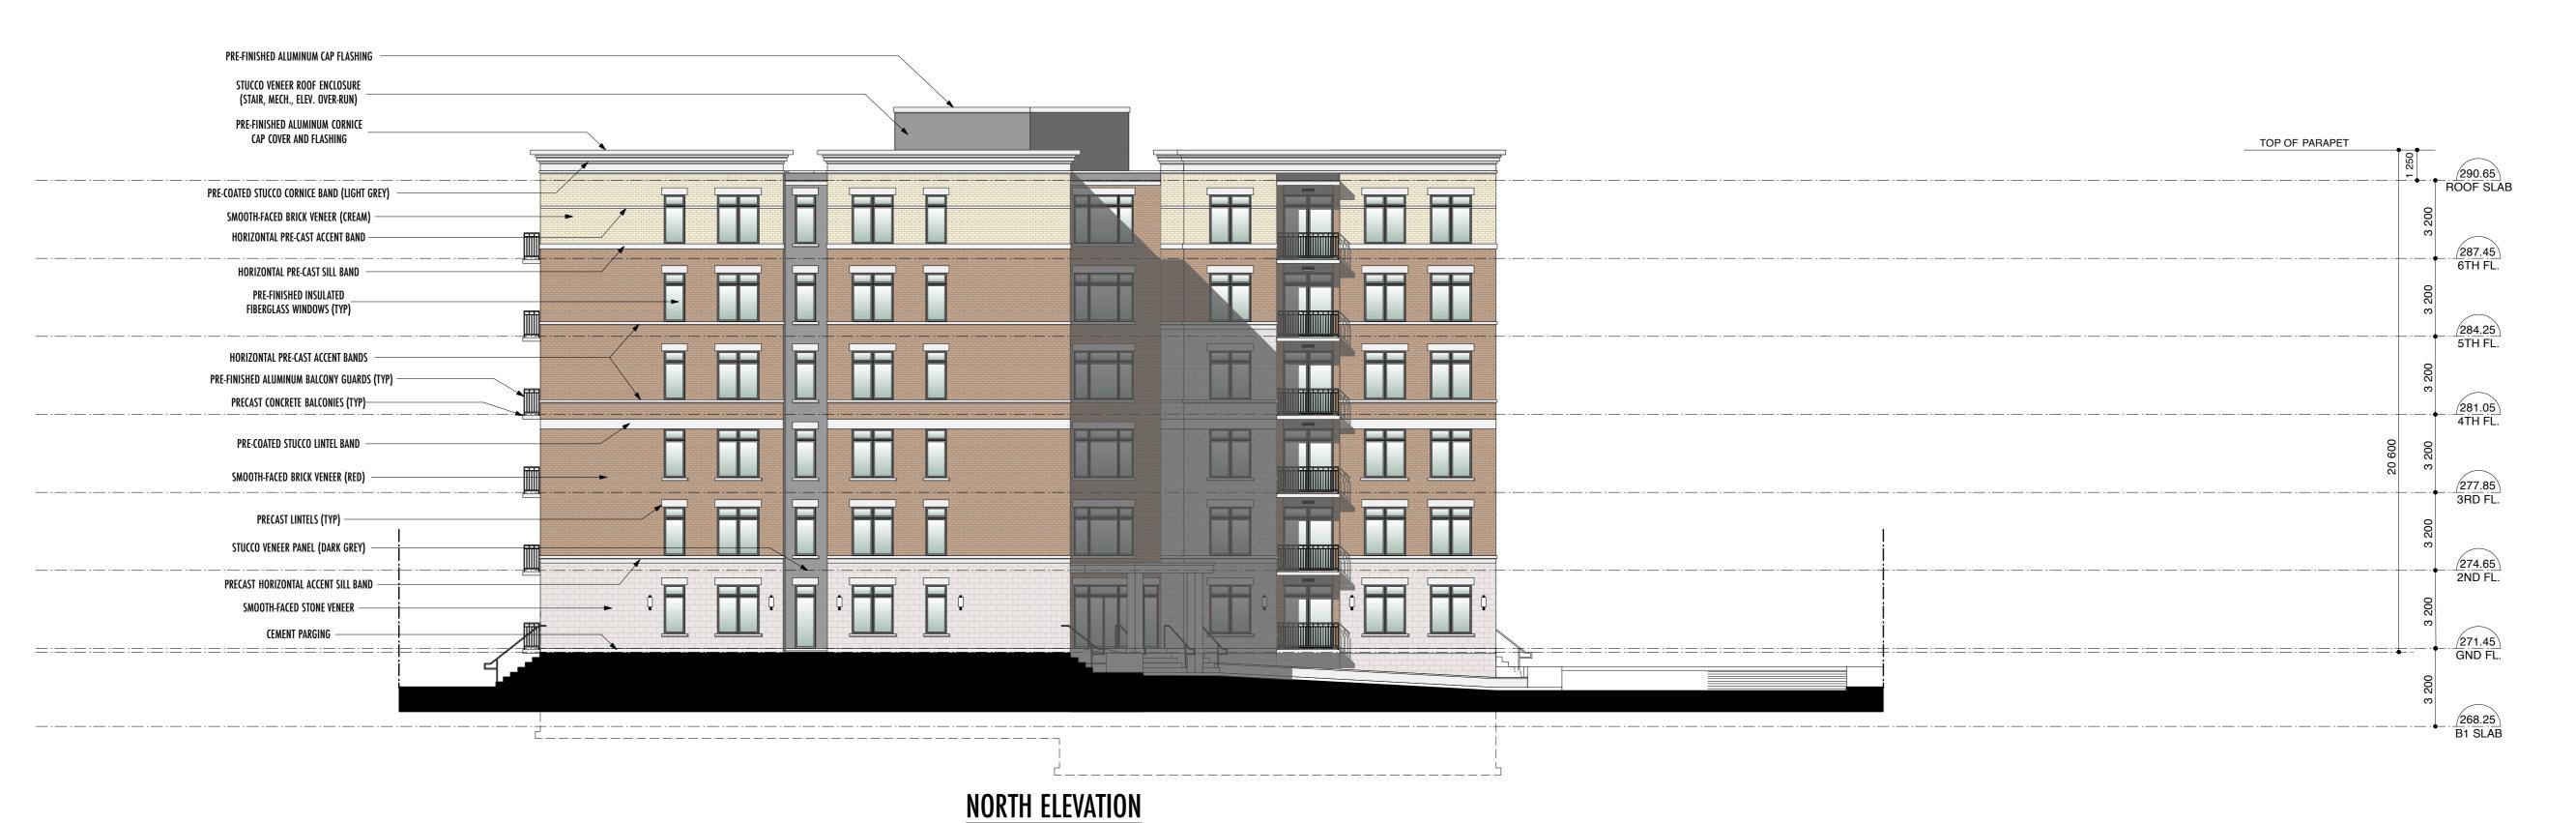

PRE-FINISHED ALUMINUM CAP FLASHING STUCCO VENEER ROOF ENCLOSURE (STAIR, MECH., ELEV. OVER-RUN) PRE-FINISHED ALUMINUM CORNICE CAP COVER AND FLASHING TOP OF PARAPET 290.65 ROOF SLAB PRE-COATED STUCCO CORNICE BAND (LIGHT GREY) SMOOTH-FACED BRICK VENEER (CREAM) - HORIZONTAL PRE-CAST ACCENT BAND HORIZONTAL PRE-CAST SILL BAND PRE-FINISHED INSULATED FIBERGLASS WINDOWS (TYP) HORIZONTAL PRE-CAST ACCENT BANDS PRE-FINISHED ALUMINUM BALCONY GUARDS (TYP) PRECAST CONCRETE BALCONIES (TYP) 281.05 4TH FL. PRE-COATED STUCCO LINTEL BAND 277.85 3RD FL. —PRE-FINISHED ALUMINUM CAP FLASHING - SMOOTH-FACED BRICK VENEER (RED) - PRECAST CORNICE BAND - PRECAST LINTELS (TYP) SMOOTH-FACED STONE VENEER - STUCCO VENEER PANEL (DARK GREY) PRE-PAINTED INSULATED GARAGE DOOR 274.65 2ND FL. PRECAST HORIZONTAL ACCENT SILL BAND - SMOOTH-FACED STONE VENEER - PRECAST ACCENT BAND r-----

## North Elevation **West Elevation**

**A202**