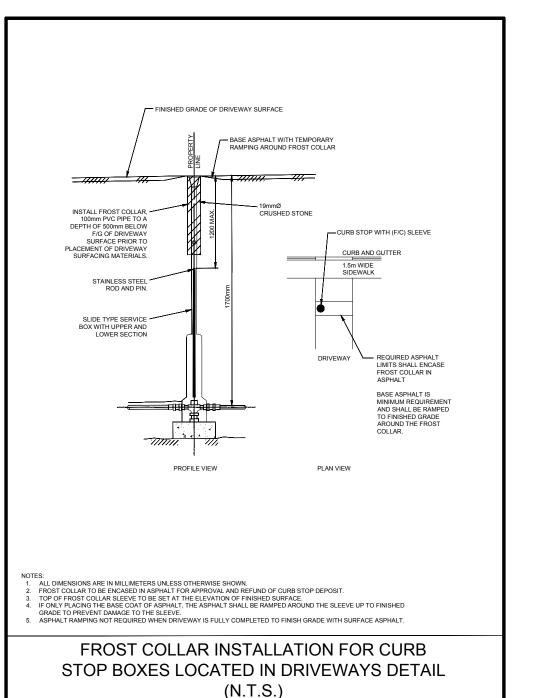

TYPICAL STORM SERVICE INSTALLATION WITH SUMP PUMP







**ALTERNATIVES** 

















N.T.S.







IBI GROUP

DESIGNED BY: LMV DATE: JUNE 2018

ibigroup.com

2018-0302

IBI

NTS

RAWN BY:

CALE:

Unit 300 – 8133 Warden Avenue

Markham ON L6G 1B3 Canada

tel 905 763 2322 fax 905 763 9983

CHECKED BY: J

DRAWING No.

**DD-01** 

LIST OF DRAWINGS

SG-01 - SITE GRADING PLAN

SS-01 - SITE SERVICING PLAN

EC-01 - EROSION CONTROL PLAN - PHASE 1 EC-02 - EROSION CONTROL PLAN - PHASE 2

EC-03 - EROSION CONTROL PLAN - PHASE 3

SURVEYOR INFORMATION

DATE E

H.F. GRANDER Co. LTD. 1575 HIGHWAY 7A WEST, UNIT 2A

EC-04 - EROSION CONTROL DETAILS

SITE PLAN INFORMATION

ICR ASSOCIATES INCORPORATED

12 SANDBOURNE CRESCENT

XS-01 - CROSS SECTIONS

XS-02 - CROSS SECTIONS

DD-01 - DETAILS

DD-02 - DETAILS