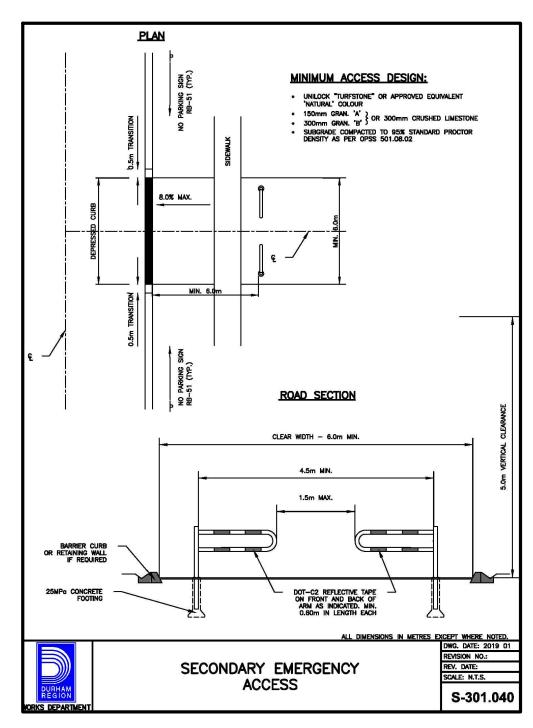

TYPICAL STORM SERVICE INSTALLATION WITH SUMP PUMP







**ALTERNATIVES** 

















N.T.S.







IBI GROUP

DESIGNED BY: LMV DATE: JUNE 2018

ibigroup.com

2018-0302

IBI

NTS

RAWN BY:

CALE:

Unit 300 – 8133 Warden Avenue

Markham ON L6G 1B3 Canada

tel 905 763 2322 fax 905 763 9983

CHECKED BY: J

DRAWING No.

**DD-01** 

LIST OF DRAWINGS

SG-01 - SITE GRADING PLAN

SS-01 - SITE SERVICING PLAN

EC-01 - EROSION CONTROL PLAN - PHASE 1 EC-02 - EROSION CONTROL PLAN - PHASE 2

EC-03 - EROSION CONTROL PLAN - PHASE 3

SURVEYOR INFORMATION

DATE E

H.F. GRANDER Co. LTD. 1575 HIGHWAY 7A WEST, UNIT 2A

EC-04 - EROSION CONTROL DETAILS

SITE PLAN INFORMATION

ICR ASSOCIATES INCORPORATED

12 SANDBOURNE CRESCENT

XS-01 - CROSS SECTIONS

XS-02 - CROSS SECTIONS

DD-01 - DETAILS

DD-02 - DETAILS