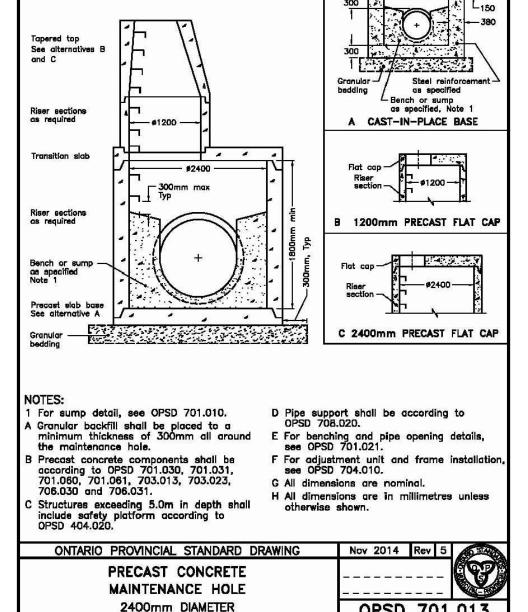

TYPICAL STORM SERVICE INSTALLATION WITH SUMP PUMP







**ALTERNATIVES** 

















N.T.S.







IBI GROUP

DESIGNED BY: LMV DATE: JUNE 2018

ibigroup.com

2018-0302

IBI

NTS

RAWN BY:

CALE:

Unit 300 – 8133 Warden Avenue

Markham ON L6G 1B3 Canada

tel 905 763 2322 fax 905 763 9983

CHECKED BY: J

DRAWING No.

**DD-01** 

LIST OF DRAWINGS

SG-01 - SITE GRADING PLAN

SS-01 - SITE SERVICING PLAN

EC-01 - EROSION CONTROL PLAN - PHASE 1 EC-02 - EROSION CONTROL PLAN - PHASE 2

EC-03 - EROSION CONTROL PLAN - PHASE 3

SURVEYOR INFORMATION

DATE E

H.F. GRANDER Co. LTD. 1575 HIGHWAY 7A WEST, UNIT 2A

EC-04 - EROSION CONTROL DETAILS

SITE PLAN INFORMATION

ICR ASSOCIATES INCORPORATED

12 SANDBOURNE CRESCENT

XS-01 - CROSS SECTIONS

XS-02 - CROSS SECTIONS

DD-01 - DETAILS

DD-02 - DETAILS