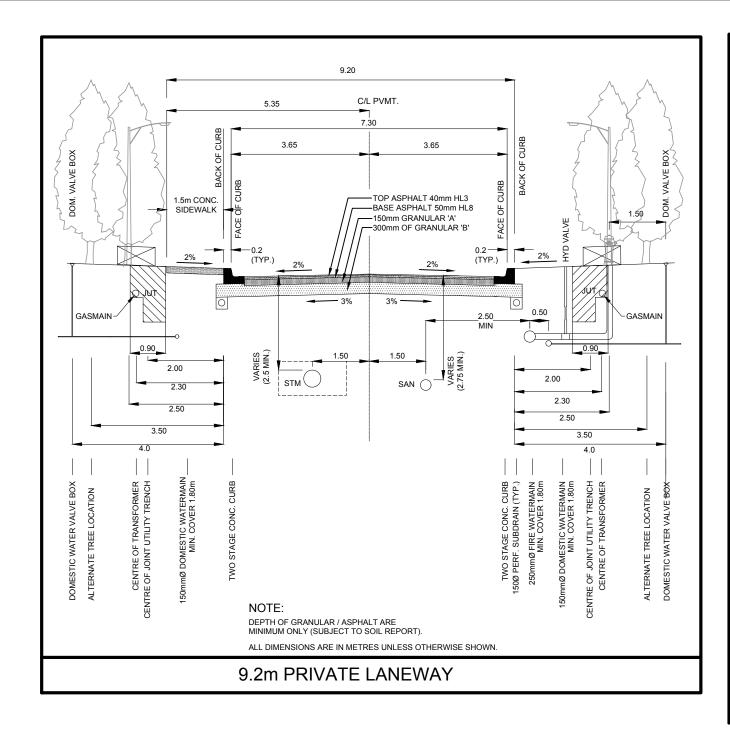

TYPICAL STORM SERVICE INSTALLATION WITH SUMP PUMP







**ALTERNATIVES** 

















N.T.S.







IBI GROUP

DESIGNED BY: LMV DATE: JUNE 2018

ibigroup.com

2018-0302

IBI

NTS

RAWN BY:

CALE:

Unit 300 – 8133 Warden Avenue

Markham ON L6G 1B3 Canada

tel 905 763 2322 fax 905 763 9983

CHECKED BY: J

DRAWING No.

**DD-01** 

LIST OF DRAWINGS

SG-01 - SITE GRADING PLAN

SS-01 - SITE SERVICING PLAN

EC-01 - EROSION CONTROL PLAN - PHASE 1 EC-02 - EROSION CONTROL PLAN - PHASE 2

EC-03 - EROSION CONTROL PLAN - PHASE 3

SURVEYOR INFORMATION

DATE E

H.F. GRANDER Co. LTD. 1575 HIGHWAY 7A WEST, UNIT 2A

EC-04 - EROSION CONTROL DETAILS

SITE PLAN INFORMATION

ICR ASSOCIATES INCORPORATED

12 SANDBOURNE CRESCENT

XS-01 - CROSS SECTIONS

XS-02 - CROSS SECTIONS

DD-01 - DETAILS

DD-02 - DE