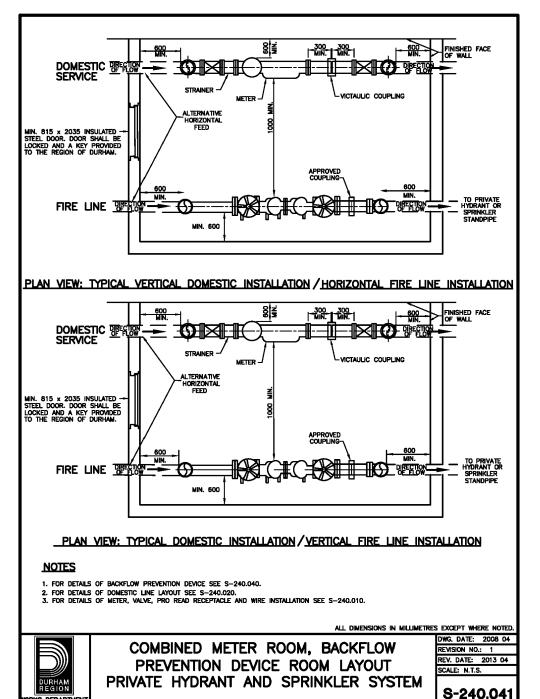

TYPICAL STORM SERVICE INSTALLATION WITH SUMP PUMP







**ALTERNATIVES** 

















N.T.S.







IBI GROUP

DESIGNED BY: LMV DATE: JUNE 2018

ibigroup.com

2018-0302

IBI

NTS

RAWN BY:

CALE:

Unit 300 – 8133 Warden Avenue

Markham ON L6G 1B3 Canada

tel 905 763 2322 fax 905 763 9983

CHECKED BY: J

DRAWING No.

**DD-01** 

LIST OF DRAWINGS

SG-01 - SITE GRADING PLAN

SS-01 - SITE SERVICING PLAN

EC-01 - EROSION CONTROL PLAN - PHASE 1 EC-02 - EROSION CONTROL PLAN - PHASE 2

EC-03 - EROSION CONTROL PLAN - PHASE 3

SURVEYOR INFORMATION

DATE E

H.F. GRANDER Co. LTD. 1575 HIGHWAY 7A WEST, UNIT 2A

EC-04 - EROSION CONTROL DETAILS

SITE PLAN INFORMATION

ICR ASSOCIATES INCORPORATED

12 SANDBOURNE CRESCENT

XS-01 - CROSS SECTIONS

XS-02 - CROSS SECTIONS

DD-01 - DETAILS

DD-02 - DETAILS