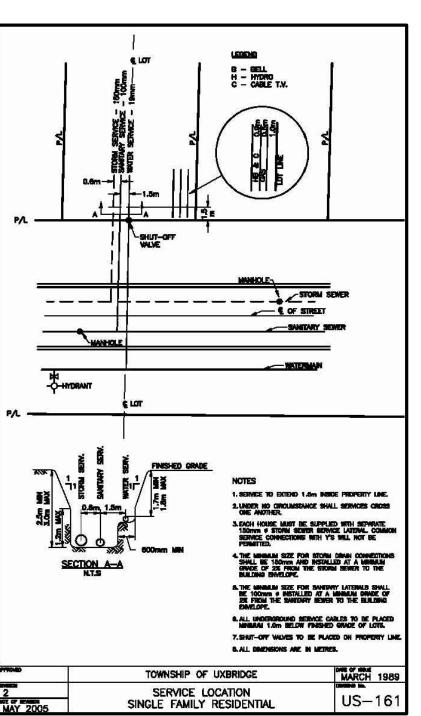

TYPICAL STORM SERVICE INSTALLATION WITH SUMP PUMP







**ALTERNATIVES** 

















N.T.S.







IBI GROUP

DESIGNED BY: LMV DATE: JUNE 2018

ibigroup.com

2018-0302

IBI

NTS

RAWN BY:

CALE:

Unit 300 – 8133 Warden Avenue

Markham ON L6G 1B3 Canada

tel 905 763 2322 fax 905 763 9983

CHECKED BY: J

DRAWING No.

**DD-01** 

LIST OF DRAWINGS

SG-01 - SITE GRADING PLAN

SS-01 - SITE SERVICING PLAN

EC-01 - EROSION CONTROL PLAN - PHASE 1 EC-02 - EROSION CONTROL PLAN - PHASE 2

EC-03 - EROSION CONTROL PLAN - PHASE 3

SURVEYOR INFORMATION

DATE E

H.F. GRANDER Co. LTD. 1575 HIGHWAY 7A WEST, UNIT 2A

EC-04 - EROSION CONTROL DETAILS

SITE PLAN INFORMATION

ICR ASSOCIATES INCORPORATED

12 SANDBOURNE CRESCENT

XS-01 - CROSS SECTIONS

XS-02 - CROSS SECTIONS

DD-01 - DETAILS

DD-02 - DETAILS