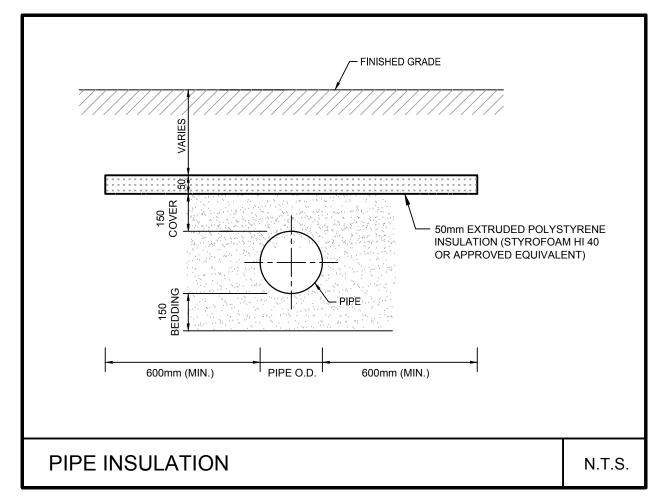

TYPICAL STORM SERVICE INSTALLATION WITH SUMP PUMP







**ALTERNATIVES** 

















N.T.S.







IBI GROUP

DESIGNED BY: LMV DATE: JUNE 2018

ibigroup.com

2018-0302

IBI

NTS

RAWN BY:

CALE:

Unit 300 – 8133 Warden Avenue

Markham ON L6G 1B3 Canada

tel 905 763 2322 fax 905 763 9983

CHECKED BY: J

DRAWING No.

**DD-01** 

LIST OF DRAWINGS

SG-01 - SITE GRADING PLAN

SS-01 - SITE SERVICING PLAN

EC-01 - EROSION CONTROL PLAN - PHASE 1 EC-02 - EROSION CONTROL PLAN - PHASE 2

EC-03 - EROSION CONTROL PLAN - PHASE 3

SURVEYOR INFORMATION

DATE E

H.F. GRANDER Co. LTD. 1575 HIGHWAY 7A WEST, UNIT 2A

EC-04 - EROSION CONTROL DETAILS

SITE PLAN INFORMATION

ICR ASSOCIATES INCORPORATED

12 SANDBOURNE CRESCENT

XS-01 - CROSS SECTIONS

XS-02 - CROSS SECTIONS

DD-01 - DETAILS

DD-02 - DETAILS