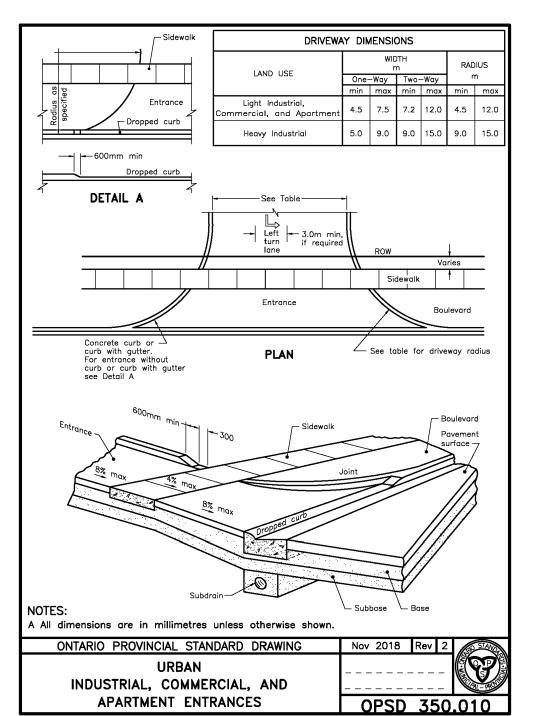

TYPICAL STORM SERVICE INSTALLATION WITH SUMP PUMP







**ALTERNATIVES** 

















N.T.S.







IBI GROUP

DESIGNED BY: LMV DATE: JUNE 2018

ibigroup.com

2018-0302

IBI

NTS

RAWN BY:

CALE:

Unit 300 – 8133 Warden Avenue

Markham ON L6G 1B3 Canada

tel 905 763 2322 fax 905 763 9983

CHECKED BY: J

DRAWING No.

**DD-01** 

LIST OF DRAWINGS

SG-01 - SITE GRADING PLAN

SS-01 - SITE SERVICING PLAN

EC-01 - EROSION CONTROL PLAN - PHASE 1 EC-02 - EROSION CONTROL PLAN - PHASE 2

EC-03 - EROSION CONTROL PLAN - PHASE 3

SURVEYOR INFORMATION

DATE E

H.F. GRANDER Co. LTD. 1575 HIGHWAY 7A WEST, UNIT 2A

EC-04 - EROSION CONTROL DETAILS

SITE PLAN INFORMATION

ICR ASSOCIATES INCORPORATED

12 SANDBOURNE CRESCENT

XS-01 - CROSS SECTIONS

XS-02 - CROSS SECTIONS

DD-01 - DETAILS

DD-02 - DETAILS