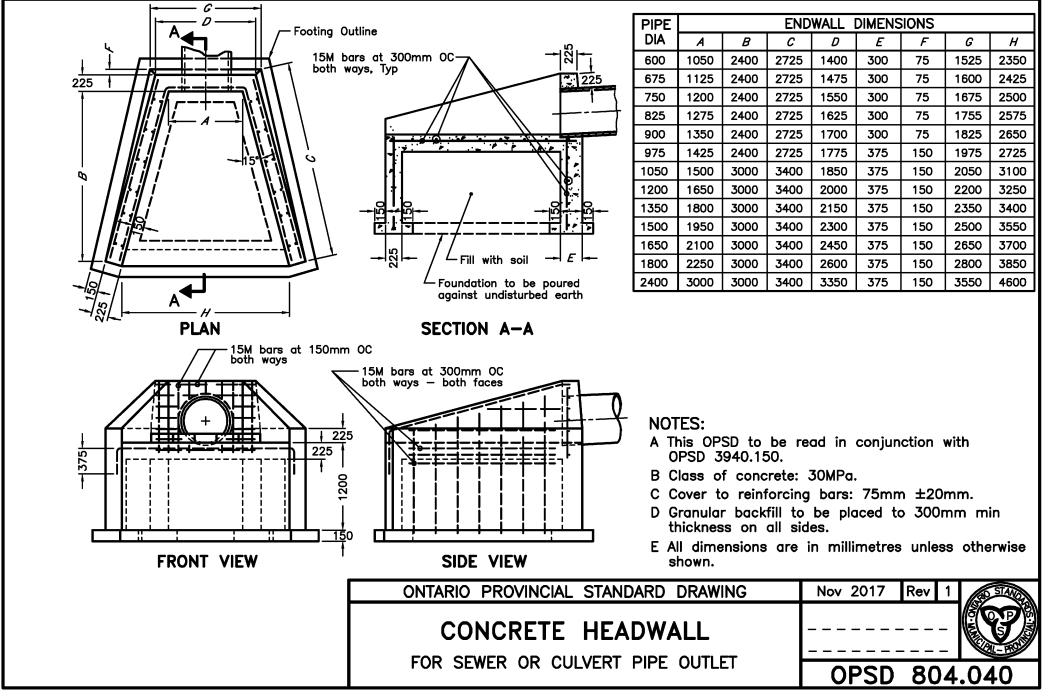

TYPICAL STORM SERVICE INSTALLATION WITH SUMP PUMP







**ALTERNATIVES** 

















N.T.S.







IBI GROUP

DESIGNED BY: LMV DATE: JUNE 2018

ibigroup.com

2018-0302

IBI

NTS

RAWN BY:

CALE:

Unit 300 – 8133 Warden Avenue

Markham ON L6G 1B3 Canada

tel 905 763 2322 fax 905 763 9983

CHECKED BY: J

DRAWING No.

**DD-01** 

LIST OF DRAWINGS

SG-01 - SITE GRADING PLAN

SS-01 - SITE SERVICING PLAN

EC-01 - EROSION CONTROL PLAN - PHASE 1 EC-02 - EROSION CONTROL PLAN - PHASE 2

EC-03 - EROSION CONTROL PLAN - PHASE 3

SURVEYOR INFORMATION

DATE E

H.F. GRANDER Co. LTD. 1575 HIGHWAY 7A WEST, UNIT 2A

EC-04 - EROSION CONTROL DETAILS

SITE PLAN INFORMATION

ICR ASSOCIATES INCORPORATED

12 SANDBOURNE CRESCENT

XS-01 - CROSS SECTIONS

XS-02 - CROSS SECTIONS

DD-01 - DETAILS

DD-02 - DETAILS