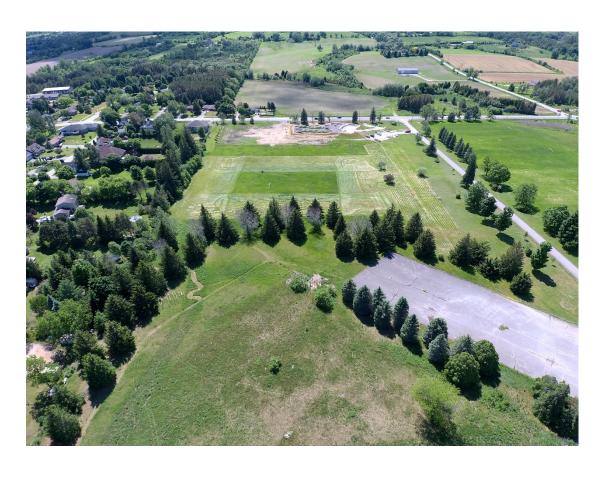

# Fields of Uxbridge **Existing Conditions**

#### **Existing Site includes:**

Soccer Fields - Skatepark - Granular Parking Lot (18 Spaces)

- Field House - Pump Park - Asphalt Parking Lot (out of service) - Mature Trees - Wetland

Trails

Internal Roads