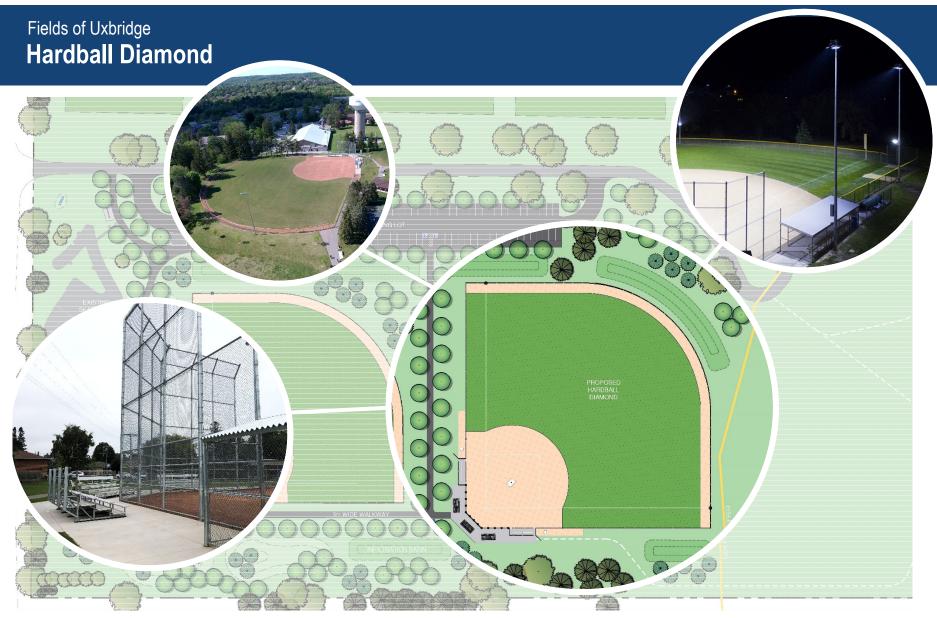

- Lighting
- Irrigation
- Regulation Size (120m / 396')
- 30m Buffer from Residences
- Marco-Clay In-Field
- Chain Link Fence
- Covered Players Bench
- Bleachers (5 Tier)

- Portable Pitching Mound
- Bull Pen