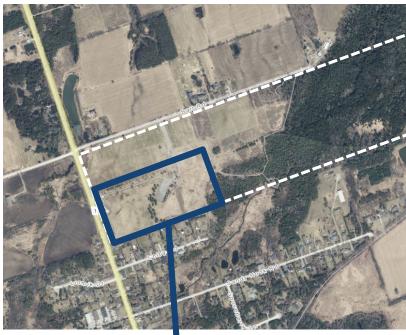

### **Park Location & Context Maps**

- The Park is located on the Eastern side of the Township of Uxbridge
- Abutting the intersection of Main St. N. and Ball Rd.
- Access to the park is through Main St. N.
- Adjacent to Residents on Colby Rd.