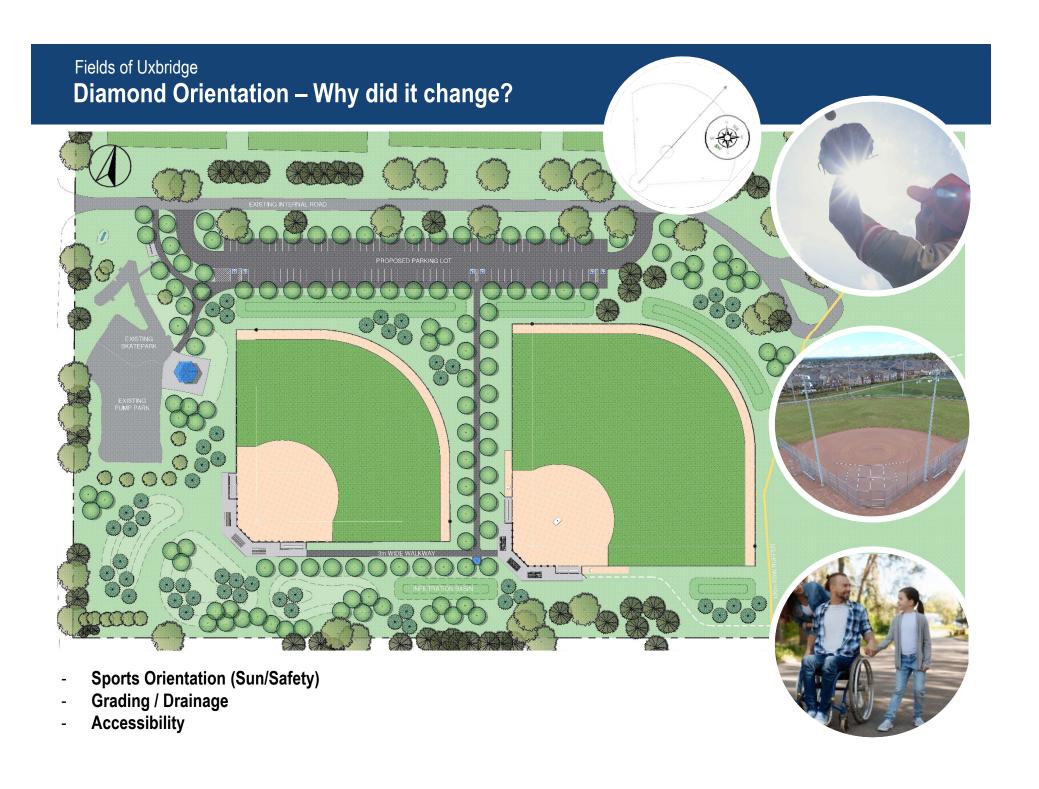

#### Fields of Uxbridge

### **Park Location & Context Maps**





- The Park is located on the Eastern side of the Township of Uxbridge
- Abutting the intersection of Main St. N. and Ball Rd.
- Access to the park is through Main St. N.
- Adjacent to Residents on Colby Rd.



# Fields of Uxbridge **Existing Conditions**

#### **Existing Site includes:**

Soccer Fields - Skatepark - Granular Parking Lot (18 Spaces)

- Field House - Pump Park - Asphalt Parking Lot (out of service) - Mature Trees - Wetland

Trails

Internal Roads

## Fields of Uxbridge Conceptual Plan



#### **Project Program Highlights:**

- Softball Diamond
- Hardball Diamond
- Parking Lot (120 Spaces)
- Connecting Walkways
- Site Furnishings
- Tree Plantings
- Berms / Buffer Zones
- LID Features / Infiltration Basins





- Lighting
- Irrigation
- Regulation Size (120m / 396')
- 30m Buffer from Residences
- Marco-Clay In-Field
- Chain Link Fence
- Covered Players Bench
- Bleachers (5 Tier)

- Portable Pitching Mound
- Bull Pen



## **Parking Lot & Pedestrian Connections**





#### Thank you for attending the

# **Open House**

for the New Baseball Diamonds at the Fields of Uxbridge

November 3, 2020

## **Questions?**





## **Conceptual Plan**