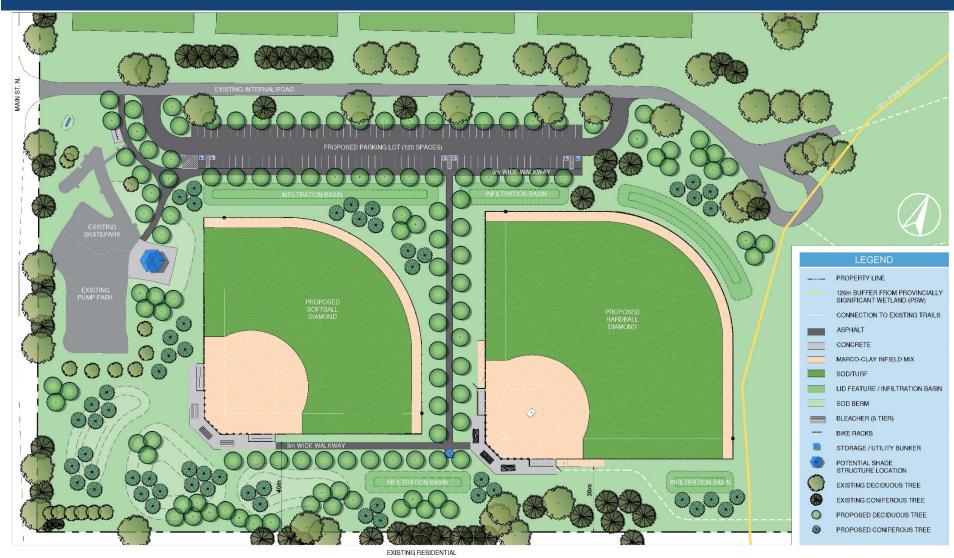

## Fields of Uxbridge Conceptual Plan

#### **Project Program Highlights:**

- Softball Diamond
- Hardball Diamond
- Parking Lot (120 Spaces)
- Connecting Walkways
- Site Furnishings
- Tree Plantings
- Berms / Buffer Zones
- LID Features / Infiltration Basins

- Lighting
- Irrigation
- Regulation Size (120m / 396')
- 30m Buffer from Residences
- Marco-Clay In-Field
- Chain Link Fence
- Covered Players Bench
- Bleachers (5 Tier)

- Portable Pitching Mound
- Bull Pen

## **Conceptual Plan**