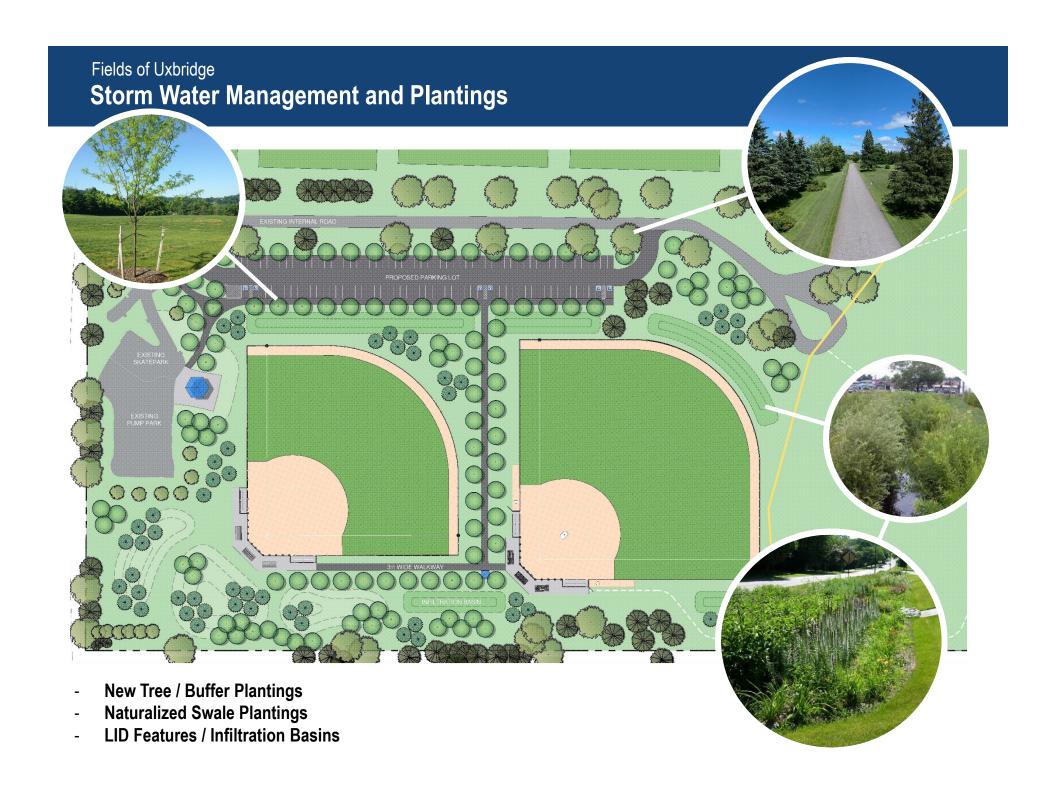

#### **Project Program Highlights:**

- Softball Diamond
- Hardball Diamond
- Parking Lot (120 Spaces)
- Connecting Walkways
- Site Furnishings
- Tree Plantings
- Berms / Buffer Zones
- LID Features / Infiltration Basins