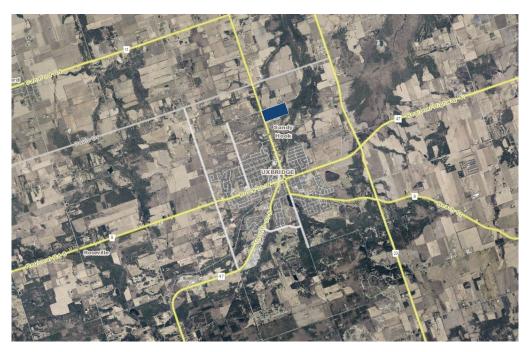

### **Park Location & Context Maps**

- The Park is located on the Eastern side of the Township of Uxbridge
- Abutting the intersection of Main St. N. and Ball Rd.
- Access to the park is through Main St. N.
- Adjacent to Residents on Colby Rd.