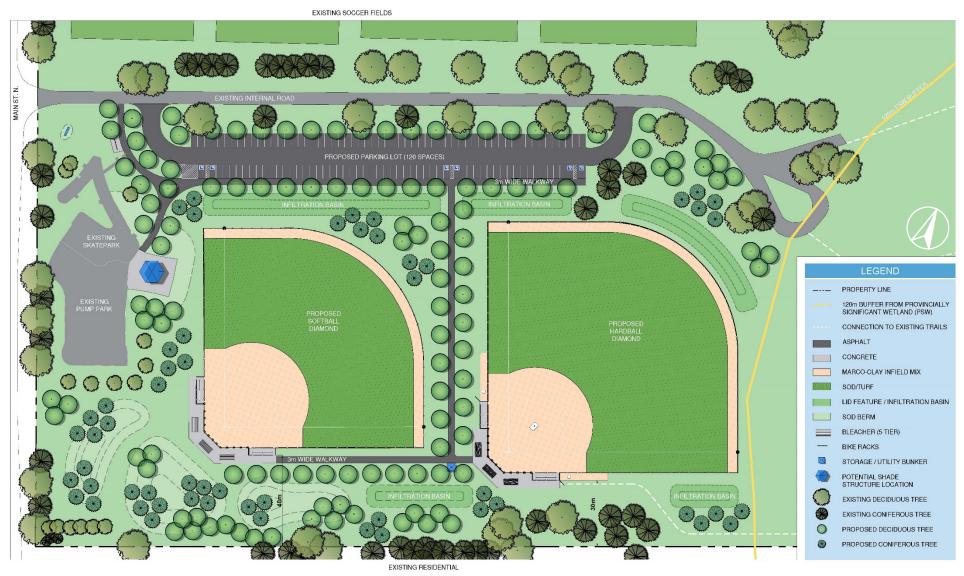

## Fields of Uxbridge Conceptual Plan

#### **Project Program Highlights:**

- Softball Diamond
- Hardball Diamond
- Parking Lot (120 Spaces)
- Connecting Walkways
- Site Furnishings
- Tree Plantings
- Berms / Buffer Zones
- LID Features / Infiltration Basins