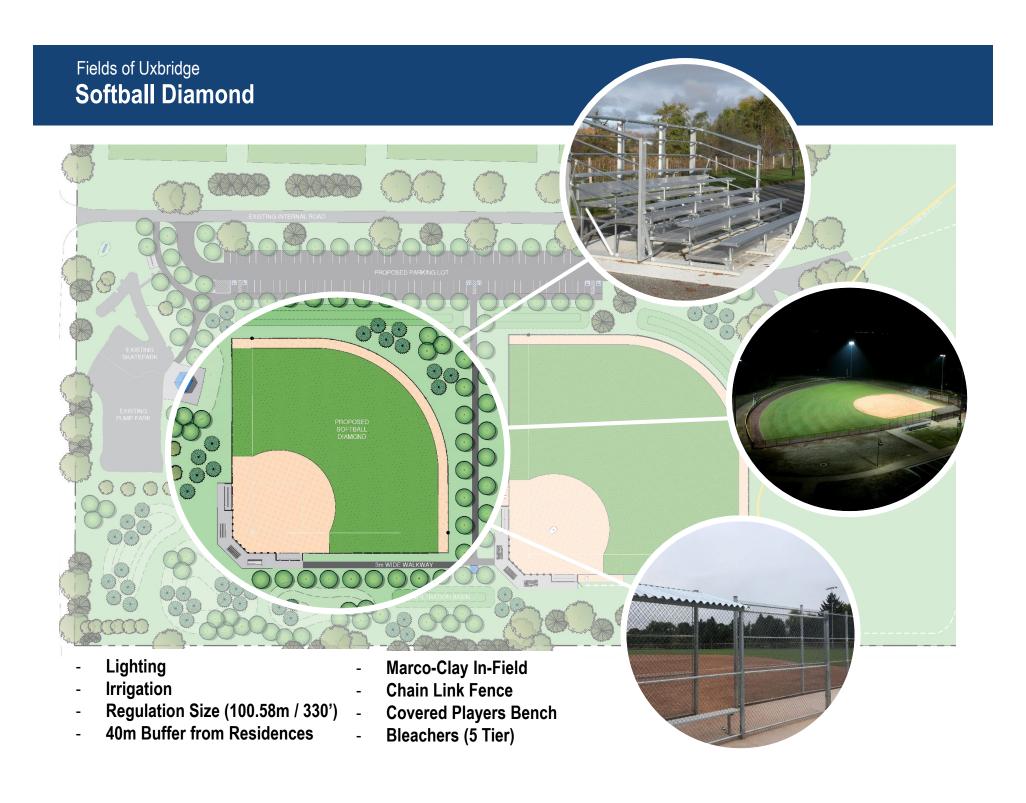

- Lighting
- Irrigation
- Regulation Size (120m / 396')
- 30m Buffer from Residences
- Marco-Clay In-Field
- Chain Link Fence
- Covered Players Bench
- Bleachers (5 Tier)

- Portable Pitching Mound
- Bull Pen