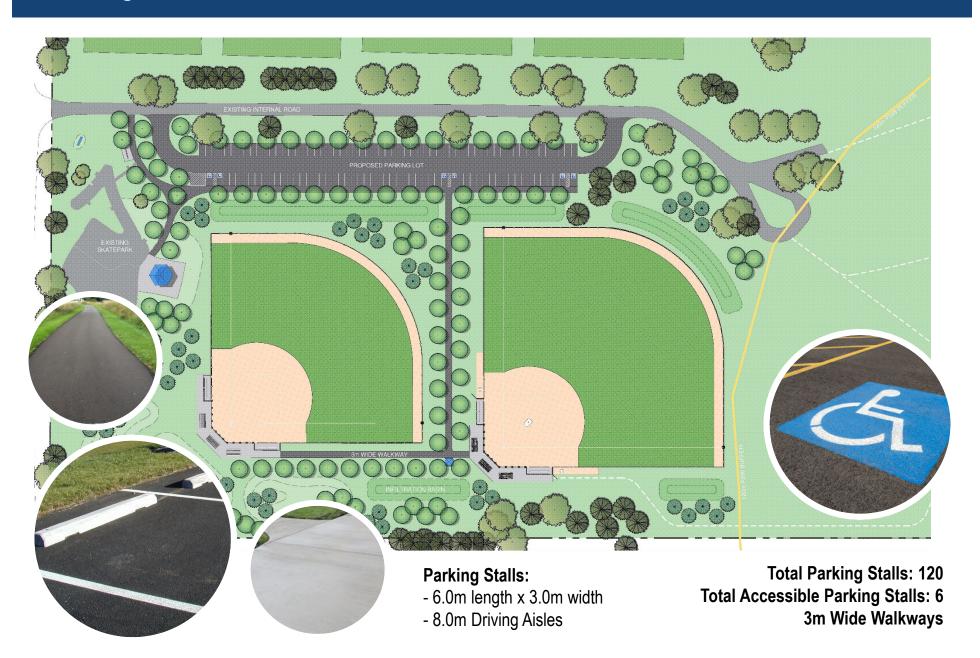

ts on Colby Rd.



# Fields of Uxbridge **Existing Conditions**

#### **Existing Site includes:**

Soccer Fields - Skatepark - Granular Parking Lot (18 Spaces)

- Field House - Pump Park - Asphalt Parking Lot (out of service) - Mature Trees - Wetland

Trails

Internal Roads

## Fields of Uxbridge Conceptual Plan



#### **Project Program Highlights:**

- Softball Diamond
- Hardball Diamond
- Parking Lot (120 Spaces)
- Connecting Walkways
- Site Furnishings
- Tree Plantings
- Berms / Buffer Zones
- LID Features / Infiltration Basins





- Lighting
- Irrigation
- Regulation Size (120m / 396')
- 30m Buffer from Residences
- Marco-Clay In-Field
- Chain Link Fence
- Covered Players Bench
- Bleachers (5 Tier)

- Portable Pitching Mound
- Bull Pen



## **Parking Lot & Pedestrian Connections**





#### Thank you for attending the

# **Open House**

for the New Baseball Diamonds at the Fields of Uxbridge

November 3, 2020

## **Questions?**





## **Conceptual Plan**