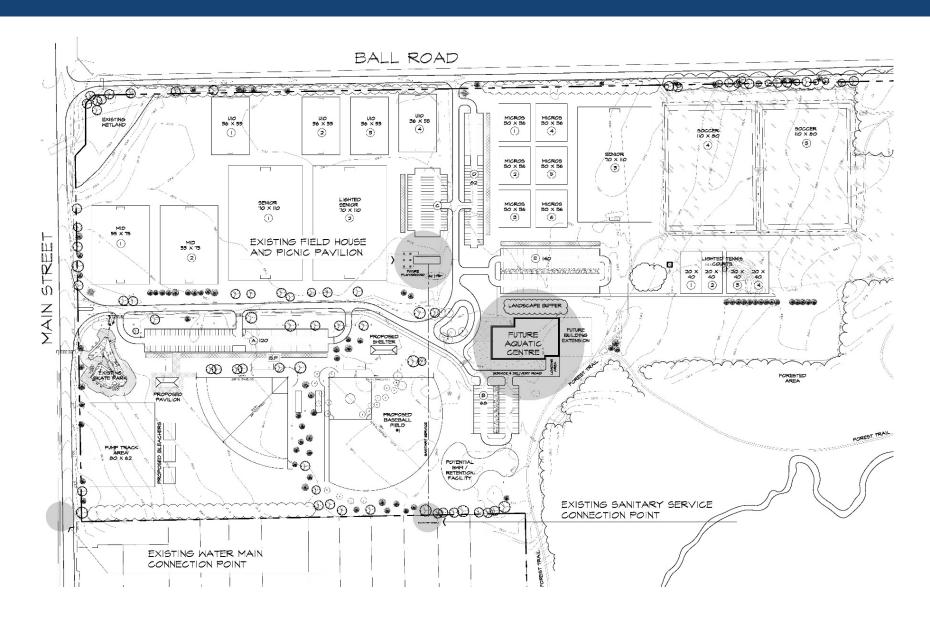

## Fields of Uxbridge Conceptual Plan

#### **Project Program Highlights:**

- Softball Diamond
- Hardball Diamond
- Parking Lot (120 Spaces)
- Connecting Walkways
- Site Furnishings
- Tree Plantings
- Berms / Buffer Zones
- LID Features / Infiltration Basins

- Lighting
- Irrigation
- Regulation Size (120m / 396')
- 30m Buffer from Residences
- Marco-Clay In-Field
- Chain Link Fence
- Covered Players Bench
- Bleachers (5 Tier)

- Portable Pitching Mound
- Bull Pen

## **Conceptual Plan**